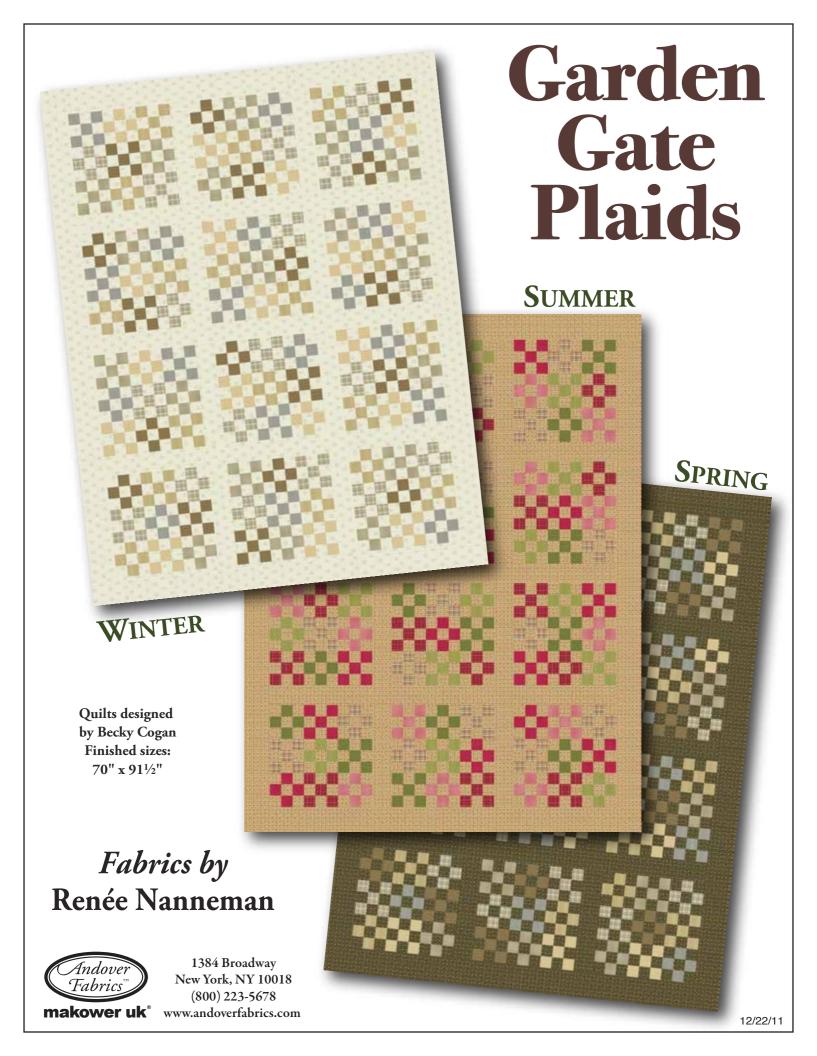

## **Garden Gate Plaids**

Fabrics by Renée Nanneman

Fabrics shown are 30% of actual size. All fabrics are used in quilt patterns.

5352-E 5353-R1 5354-N 5355-G 5679-R 5671-R

**Summer** 

5351-G1

WV-5351-G1 1/2 yd Summer