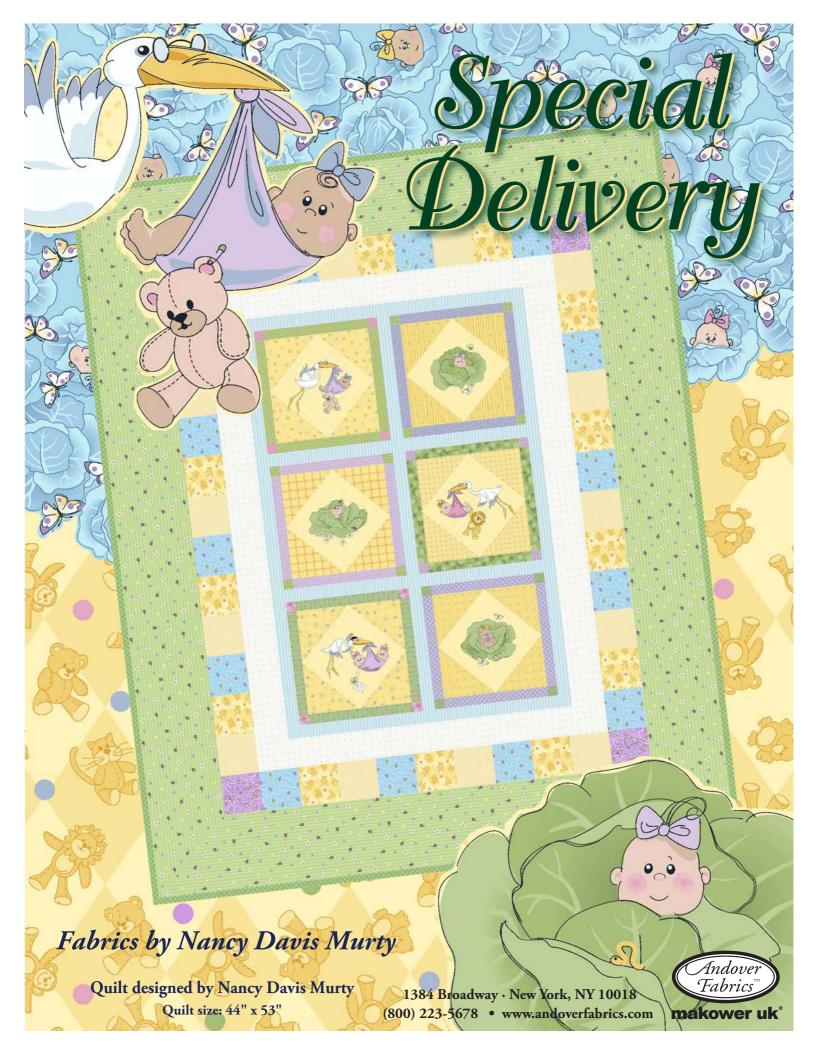

## Special Delivery

## Fabrics by Nancy Davis Murty

Fabrics shown are 40% of actual size. Panel shown at 15%. Fabrics used in quilt pattern are indicated in red.

4960-M <sup>2</sup>/<sub>3</sub> yard

4964-G 13/8 yards

4964-E