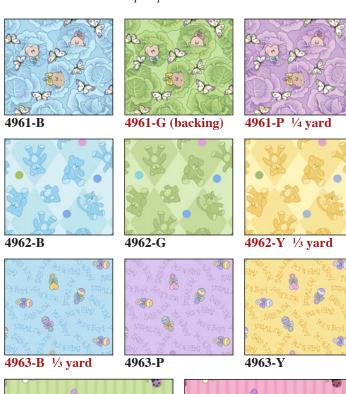

## Fabrics by Nancy Davis Murty

Fabrics shown are 40% of actual size. Panel shown at 15%. Fabrics used in quilt pattern are indicated in red.

4960-M <sup>2</sup>/<sub>3</sub> yard

4964-G 13/8 yards

4964-E

## From the Building Blocks Collection

by Nancy Davis Murty

4966-G ½ yard

4967-L ½ yard

1384 Broadway New York, NY 10018 (800) 223-5678 www.andoverfabrics.com

| Fabric | 10 kits | 20 kits | 30 kits |
|--------|---------|---------|---------|
| 4960-M | 1       | 1       | 2       |
| 4964-G | 1       | 2       | 3       |
| 4967-L | 1       | 1       | 1       |
| 4961-P | 1       | 1       | 1       |
| 4962-Y | 1       | 1       | 1       |
| 4963-В | 1       | 1       | 1       |
| 4965-Y | 1       | 1       | 1       |
| 4966-G | 1       | 1       | 1       |
|        |         |         |         |