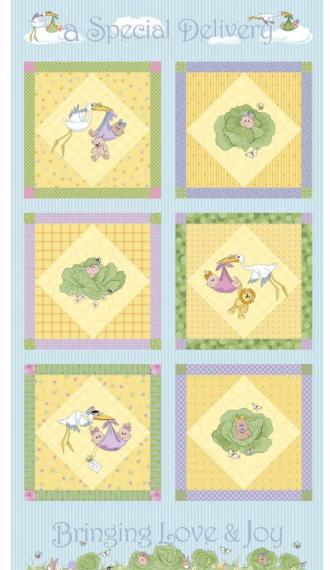

## Fabrics by Nancy Davis Murty

Fabrics shown are 40% of actual size. Panel shown at 15%. Fabrics used in quilt pattern are indicated in red.

4960-M <sup>2</sup>/<sub>3</sub> yard

4964-G 13/8 yards

4964-E