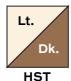

Big Flying Geese Make 4 for Big Star Diagram 3

Big Flying Geese Make 4 for Big Star Diagram 4

- 6. Refer to the big star diagram. For the top row, arrange the appropriate flying geese, 2 HST, and 2 Fabric B squares to make the top row. Be sure to orient the fabrics as shown. Join the parts together. To make the second row, join 2 HST, 2 four-patches, and the appropriate flying geese. For the middle row, join 4 flying geese and the small star block. Repeat to make rows 4 and 5. Stand back to be sure that fabrics are in the correct position. Once you are satisfied, stitch rows together.
- 7. Referring to the Quilt Diagram, alternately join 6 small star blocks and 5 Fabric G 6½" squares to make a horizontal row. Make 4 rows like this. Join 5 small star blocks with 6 Fabric G squares. Make 4 rows like this. Set aside.
- 8. Join 2 star blocks and 2 Fabric G squares to make a side row. Make 6 rows like this. Join 3 of these rows to make a side unit, turning the rows as shown. Repeat for the other side. Sew side units to the sides of the big star block. Sew the rows from Step 7 in the correct order to the top and bottom.
- 9. To make the pieced border, arrange and join 11 HST made in Step 5 side by side. Join another 11 HST side by side, orienting the light/dark fabrics in mirror image. Sew the 2 halves together, noting how they join where they meet. Sew to a side of the quilt. Repeat for the other side. Likewise, make 2 more pieced borders. Sew a Fabric N 3½" square to each end. Sew to the top and bottom of the quilt.