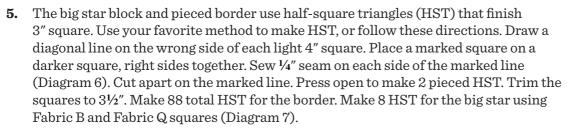

## **Moiré Quilt**

- 3. Referring to Step 1 and Diagram 3, make 4 flying geese using Fabric E 3½" squares and Fabric B 3½" x 6½" rectangles for the big star block. Make 4 more flying geese using Fabric P squares and Fabric C rectangles (Diagram 4). Set aside.
- **4.** To make the four-patches for the big star block, join Fabric C and Fabric E 2" x 18" strips. Press seam allowance to one side. Cut 8 segments 2" wide from the band. Join 2 segments together as shown to make a four-patch (Diagram 5). Make 4 like this.

Big Flying Geese Make 4 for Big Star Diagram 3

Big Flying Geese Make 4 for Big Star Diagram 4

- 6. Refer to the big star diagram. For the top row, arrange the appropriate flying geese, 2 HST, and 2 Fabric B squares to make the top row. Be sure to orient the fabrics as shown. Join the parts together. To make the second row, join 2 HST, 2 four-patches, and the appropriate flying geese. For the middle row, join 4 flying geese and the small star block. Repeat to make rows 4 and 5. Stand back to be sure that fabrics are in the correct position. Once you are satisfied, stitch rows together.
- 7. Referring to the Quilt Diagram, alternately join 6 small star blocks and 5 Fabric G 6½" squares to make a horizontal row. Make 4 rows like this. Join 5 small star blocks with 6 Fabric G squares. Make 4 rows like this. Set aside.
- 8. Join 2 star blocks and 2 Fabric G squares to make a side row. Make 6 rows like this. Join 3 of these rows to make a side unit, turning the rows as shown. Repeat for the other side. Sew side units to the sides of the big star block. Sew the rows from Step 7 in the correct order to the top and bottom.
- 9. To make the pieced border, arrange and join 11 HST made in Step 5 side by side. Join another 11 HST side by side, orienting the light/dark fabrics in mirror image. Sew the 2 halves together, noting how they join where they meet. Sew to a side of the quilt. Repeat for the other side. Likewise, make 2 more pieced borders. Sew a Fabric N 3½" square to each end. Sew to the top and bottom of the quilt.