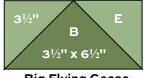

## **Moiré Quilt**

- 3. Referring to Step 1 and Diagram 3, make 4 flying geese using Fabric E 3½" squares and Fabric B 3½" x 6½" rectangles for the big star block. Make 4 more flying geese using Fabric P squares and Fabric C rectangles (Diagram 4). Set aside.
- **4.** To make the four-patches for the big star block, join Fabric C and Fabric E 2" x 18" strips. Press seam allowance to one side. Cut 8 segments 2" wide from the band. Join 2 segments together as shown to make a four-patch (Diagram 5). Make 4 like this.

Big Flying Geese Make 4 for Big Star Diagram 3

Big Flying Geese Make 4 for Big Star Diagram 4

- 6. Refer to the big star diagram. For the top row, arrange the appropriate flying geese, 2 HST, and 2 Fabric B squares to make the top row. Be sure to orient the fabrics as shown. Join the parts together. To make the second row, join 2 HST, 2 four-patches, and the appropriate flying geese. For the middle row, join 4 flying geese and the small star block. Repeat to make rows 4 and 5. Stand back to be sure that fabrics are in the correct position. Once you are satisfied, stitch rows together.
- 7. Referring to the Quilt Diagram, alternately join 6 small star blocks and 5 Fabric G 6½" squares to make a horizontal row. Make 4 rows like this. Join 5 small star blocks with 6 Fabric G squares. Make 4 rows like this. Set aside.
- 8. Join 2 star blocks and 2 Fabric G squares to make a side row. Make 6 rows like this. Join 3 of these rows to make a side unit, turning the rows as shown. Repeat for the other side. Sew side units to the sides of the big star block. Sew the rows from Step 7 in the correct order to the top and bottom.
- 9. To make the pieced border, arrange and join 11 HST made in Step 5 side by side. Join another 11 HST side by side, orienting the light/dark fabrics in mirror image. Sew the 2 halves together, noting how they join where they meet. Sew to a side of the quilt. Repeat for the other side. Likewise, make 2 more pieced borders. Sew a Fabric N 3½" square to each end. Sew to the top and bottom of the quilt.