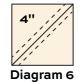

ake a side unit, turning the rows as shown. Repeat for the other side. Sew side units to the sides of the big star block. Sew the rows from Step 7 in the correct order to the top and bottom.
- 9. To make the pieced border, arrange and join 11 HST made in Step 5 side by side. Join another 11 HST side by side, orienting the light/dark fabrics in mirror image. Sew the 2 halves together, noting how they join where they meet. Sew to a side of the quilt. Repeat for the other side. Likewise, make 2 more pieced borders. Sew a Fabric N 3½" square to each end. Sew to the top and bottom of the quilt.

## Finishing the Quilt

**10.** Layer the quilt with batting and backing and baste. Quilt in the ditch around block patches. Quilt the Fabric G setting squares as you wish. Bind to finish the quilt.







Make 88



HST Make 8 Diagram 7





**Quilt Diagram** 

## Moiré BY DI FORD-HALL





\*Indicates fabrics used in quilt pattern. Fabrics shown are 25% of actual size.



## Free Pattern Download Available

1384 Broadway New York, NY 10018 Tel. (800) 223-5678 • andoverfabrics.com