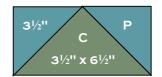

## **Moiré Quilt**

- 3. Referring to Step 1 and Diagram 3, make 4 flying geese using Fabric E 3½" squares and Fabric B 3½" x 6½" rectangles for the big star block. Make 4 more flying geese using Fabric P squares and Fabric C rectangles (Diagram 4). Set aside.
- **4.** To make the four-patches for the big star block, join Fabric C and Fabric E 2" x 18" strips. Press seam allowance to one side. Cut 8 segments 2" wide from the band. Join 2 segments together as shown to make a four-patch (Diagram 5). Make 4 like this.