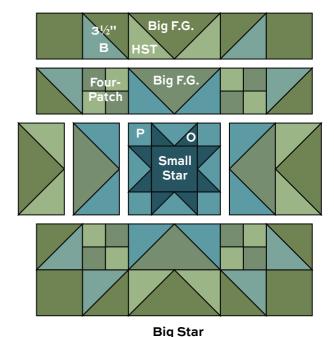

## Making the Quilt

- This quilt is very scrappy, and any color combinations work for the blocks and border. The cutting list and block diagrams are Diagram 1 for the quilt shown, but feel free to alter the blocks as you desire. The small and big star blocks are made with quick piecing methods. To make the flying geese units for the small star, draw a diagonal line on the wrong side of eight 2" squares. Place a marked square on one end of a 2" x 3\\2" rectangle, right sides together. Sew on the marked line; trim away and discard excess fabric (Diagram 1). Press open. Repeat this process on the opposite end of the rectangle to make a flying geese (Diagram 2). Make 4 alike for each small star.
- 2. Referring to the small star diagram, arrange 4 flying geese, 4 matching 2" squares, and a 3½" center square to make a small star block. Make 4 of each combination shown, or make them in any combination you desire. Make a total of 56 small star blocks. Make an additional small star for the center block using Fabric O and Fabric P patches (as shown in the big star diagram). Set blocks aside.

## **Moiré Quilt**

- 3. Referring to Step 1 and Diagram 3, make 4 flying geese using Fabric E 3½" squares and Fabric B 3½" x 6½" rectangles for the big star block. Make 4 more flying geese using Fabric P squares and Fabric C rectangles (Diagram 4). Set aside.
- **4.** To make the four-patches for the big star block, join Fabric C and Fabric E 2" x 18" strips. Press seam allowance to one side. Cut 8 segments 2" wide from the band. Join 2 segments together as shown to make a four-patch (Diagram 5). Make 4 like this.

Big Flying Geese Make 4 for Big Star Diagram 3

Big Flying Geese Make 4 for Big Star Diagram 4

- 6. Refer to the big star diagram. For the top row, arrange the appropriate flying geese, 2 HST, and 2 Fabric B squares to make the top row. Be sure to orient the fabrics as shown. Join the parts together. To make the second row, join 2 HST, 2 four-patches, and the appropriate flying geese. For the middle row, join 4 flying geese and the small star block. Repeat to make rows 4 and 5. Stand back to be sure that fabrics are in the correct position. Once you are satisfied, stitch rows together.
- 7. Referring to the Quilt Diagram, alternately join 6 small star blocks and 5 Fabric G 6½" squares to make a horizontal row. Make 4 rows like this. Join 5 small star blocks with 6 Fabric G squares. Make 4 rows like this. Set aside.
- 8. Join 2 star blocks and 2 Fabric G squares to make a side row. Make 6 rows like this. Join 3 of these rows to make a side unit, turning the rows as shown. Repeat for the other side. Sew side units to the sides of the big star block. Sew the rows from Step 7 in the correct order to the top and bottom.
- 9. To make the pieced border, arrange and join 11 HST made in Step 5 side by side. Join another 11 HST side by side, orienting the light/dark fabrics in mirror image. Sew the 2 halves together, noting how they join where they meet. Sew to a side of the quilt. Repeat for the other side. Likewise, make 2 more pieced borders. Sew a Fabric N 3½" square to each end. Sew to the top and bottom of the quilt.