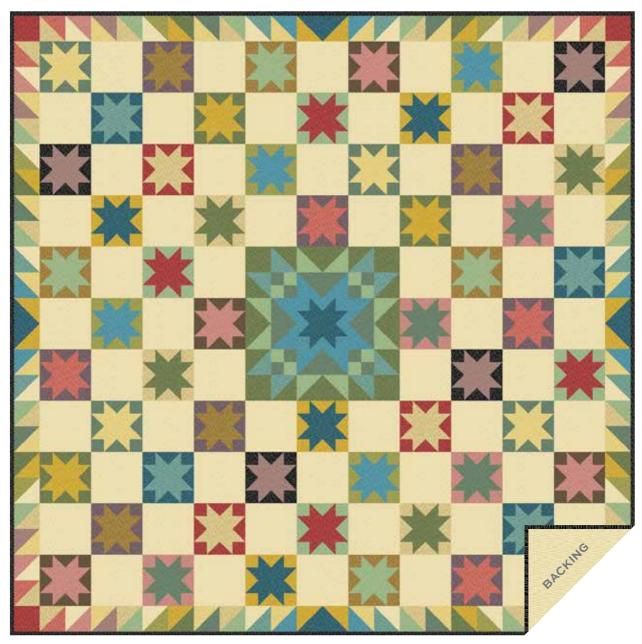

## **Moiré Quilt**

Introducing Andover Fabrics new collection: **MOIRÉ** by Di Ford-Hall Quilt designed by Di Ford-Hall

Quilt finishes 72" x 72" 56 Star Blocks : 6" x 6" 1 Big Block: 18" x 18"

A fun mixture of blending colors is the focus of this medallion-style quilt. A sawtooth pieced border frames the easy star blocks for a final touch. What a fun size for a queen-bed topper or stunning wall quilt.

## Making the Quilt

- This quilt is very scrappy, and any color combinations work for the blocks and border. The cutting list and block diagrams are Diagram 1 for the quilt shown, but feel free to alter the blocks as you desire. The small and big star blocks are made with quick piecing methods. To make the flying geese units for the small star, draw a diagonal line on the wrong side of eight 2" squares. Place a marked square on one end of a 2" x 3\\2" rectangle, right sides together. Sew on the marked line; trim away and discard excess fabric (Diagram 1). Press open. Repeat this process on the opposite end of the rectangle to make a flying geese (Diagram 2). Make 4 alike for each small star.
- 2. Referring to the small star diagram, arrange 4 flying geese, 4 matching 2" squares, and a 3½" center square to make a small star block. Make 4 of each combination shown, or make them in any combination you desire. Make a total of 56 small star blocks. Make an additional small star for the center block using Fabric O and Fabric P patches (as shown in the big star diagram). Set blocks aside.

Big Flying Geese Make 4 for Big Star Diagram 3

Big Flying Geese Make 4 for Big Star Diagram 4

- 6. Refer to the big star diagram. For the top row, arrange the appropriate flying geese, 2 HST, and 2 Fabric B squares to make the top row. Be sure to orient the fabrics as shown. Join the parts together. To make the second row, join 2 HST, 2 four-patches, and the appropriate flying geese. For the middle row, join 4 flying geese and the small star block. Repeat to make rows 4 and 5. Stand back to be sure that fabrics are in the correct position. Once you are satisfied, stitch rows together.
- 7. Referring to the Quilt Diagram, alternately join 6 small star blocks and 5 Fabric G 6½" squares to make a horizontal row. Make 4 rows like this. Join 5 small star blocks with 6 Fabric G squares. Make 4 rows like this. Set aside.
- 8. Join 2 star blocks and 2 Fabric G squares to make a side row. Make 6 rows like this. Join 3 of these rows to make a side unit, turning the rows as shown. Repeat for the other side. Sew side units to the sides of the big star block. Sew the rows from Step 7 in the correct order to the top and bottom.
- 9. To make the pieced border, arrange and join 11 HST made in Step 5 side by side. Join another 11 HST side by side, orienting the light/dark fabrics in mirror image. Sew the 2 halves together, noting how they join where they meet. Sew to a side of the quilt. Repeat for the other side. Likewise, make 2 more pieced borders. Sew a Fabric N 3½" square to each end. Sew to the top and bottom of the quilt.

## Finishing the Quilt

**10.** Layer the quilt with batting and backing and baste. Quilt in the ditch around block patches. Quilt the Fabric G setting squares as you wish. Bind to finish the quilt.

Make 88

HST Make 8 Diagram 7

**Quilt Diagram** 