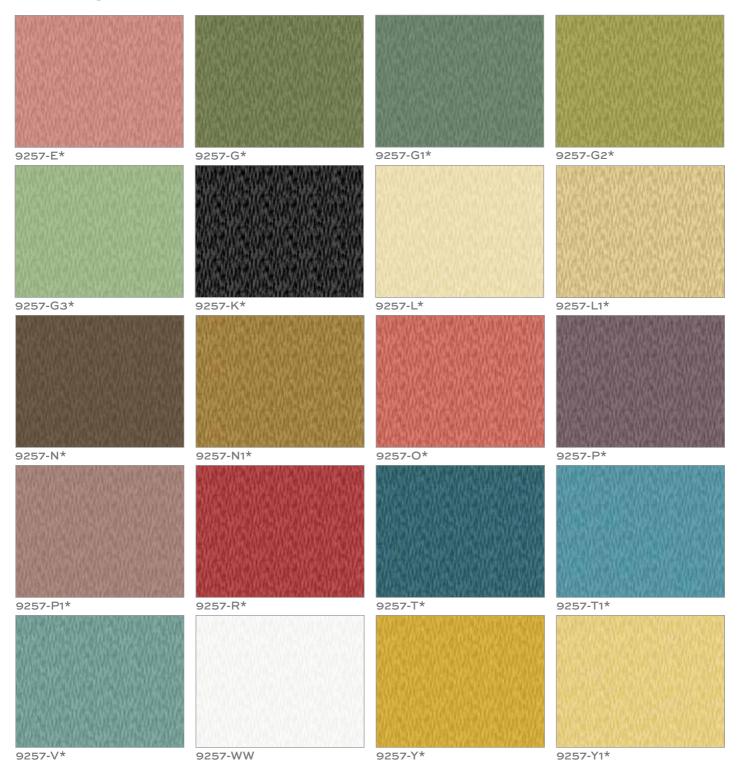

### **Fabric Requirements**

| Fabric A         blocks         3/8 yard         9257-E           Fabric B         blocks         3/4 yard         9257-G           Fabric C         blocks         ½ yard         9257-G2           Fabric D         blocks         fat ¼ yard         9257-G2           Fabric E         blocks         ½ yard         9257-G3           Fabric F         blocks         fat ¼ yard         9257-K           *Fabric G         blocks         ½ yard         9257-L           Fabric I         blocks, binding         1 yard         9257-N           Fabric J         blocks         ½ yard         9257-N           Fabric K         blocks         fat ¼ yard         9257-O           Fabric L         blocks         fat ¼ yard         9257-P           Fabric N         blocks         fat ¼ yard         9257-P           Fabric O         blocks         ½ yard         9257-T           Fabric Q         blocks         ½ yard         9257-T           Fabric R         blocks         ½ yard         9257-V           Fabric R         blocks         ½ yard         9257-V |           |                 | Yardage      | Fabric  |
|--------------------------------------------------------------------------------------------------------------------------------------------------------------------------------------------------------------------------------------------------------------------------------------------------------------------------------------------------------------------------------------------------------------------------------------------------------------------------------------------------------------------------------------------------------------------------------------------------------------------------------------------------------------------------------------------------------------------------------------------------------------------------------------------------------------------------------------------------------------------------------------------------------------------------------------------------------------------------------------------------------------------------------------------------------------------------------------------|-----------|-----------------|--------------|---------|
| Fabric C         blocks         ½ yard         9257-G1           Fabric D         blocks         fat ¼ yard         9257-G2           Fabric E         blocks         ½ yard         9257-G3           Fabric F         blocks         fat ¼ yard         9257-K           *Fabric G         blocks         ½ yard         9257-L           Fabric H         blocks         ½ yard         9257-L1           Fabric I         blocks, binding         1 yard         9257-N           Fabric J         blocks         fat ¼ yard         9257-N           Fabric K         blocks         fat ¼ yard         9257-O           Fabric L         blocks         fat ¼ yard         9257-P           Fabric N         blocks         ½ yard         9257-P           Fabric O         blocks         ½ yard         9257-T           Fabric P         blocks         ½ yard         9257-T           Fabric Q         blocks         ½ yard         9257-V           Fabric R         blocks         ½ yard         9257-V                                                                    | Fabric A  | blocks          | 3/8 yard     | 9257-E  |
| Fabric D         blocks         fat ¼ yard         9257-G2           Fabric E         blocks         ½ yard         9257-G3           Fabric F         blocks         fat ¼ yard         9257-K           *Fabric G         blocks         2¼ yards         9257-L           Fabric H         blocks         ½ yard         9257-L1           Fabric I         blocks, binding         1 yard         9257-N           Fabric J         blocks         fat ¼ yard         9257-N           Fabric K         blocks         fat ¼ yard         9257-O           Fabric L         blocks         fat ¼ yard         9257-P           Fabric N         blocks         ½ yard         9257-P1           Fabric O         blocks         ½ yard         9257-T           Fabric P         blocks         ½ yard         9257-T           Fabric Q         blocks         ½ yard         9257-V           Fabric R         blocks         ½ yard         9257-V                                                                                                                                  | Fabric B  | blocks          | ¾ yard       | 9257-G  |
| Fabric E         blocks         ½ yard         9257-G3           Fabric F         blocks         fat ¼ yard         9257-K           *Fabric G         blocks         2¼ yards         9257-L           Fabric H         blocks         ½ yard         9257-L1           Fabric I         blocks, binding         1 yard         9257-N           Fabric J         blocks         fat ¼ yard         9257-N           Fabric K         blocks         fat ¼ yard         9257-O           Fabric L         blocks         fat ¼ yard         9257-P           Fabric N         blocks         ½ yard         9257-R           Fabric O         blocks         ½ yard         9257-T           Fabric P         blocks         ½ yard         9257-T           Fabric Q         blocks         ½ yard         9257-V           Fabric R         blocks         ½ yard         9257-V                                                                                                                                                                                                        | Fabric C  | blocks          | ½ yard       | 9257-G1 |
| Fabric F         blocks         fat ¼ yard         9257-K           *Fabric G         blocks         2¼ yards         9257-L           Fabric H         blocks         5% yard         9257-L1           Fabric I         blocks, binding         1 yard         9257-N           Fabric J         blocks         fat ¼ yard         9257-N           Fabric K         blocks         fat ¼ yard         9257-O           Fabric L         blocks         fat ¼ yard         9257-P           Fabric N         blocks         ½ yard         9257-P1           Fabric O         blocks         ½ yard         9257-T           Fabric P         blocks         ½ yard         9257-T           Fabric Q         blocks         ¾ yard         9257-V           Fabric R         blocks         ½ yard         9257-V                                                                                                                                                                                                                                                                       | Fabric D  | blocks          | fat 1/4 yard | 9257-G2 |
| *Fabric G blocks 2½ yards 9257-L Fabric H blocks 5% yard 9257-L1 Fabric I blocks, binding 1 yard 9257-N Fabric J blocks 3% yard 9257-N1 Fabric K blocks fat ¼ yard 9257-O Fabric L blocks 3% yard 9257-P Fabric M blocks fat ¼ yard 9257-P Fabric N blocks ½ yard 9257-R Fabric O blocks ½ yard 9257-T Fabric P blocks ½ yard 9257-T Fabric Q blocks ⅓ yard 9257-V Fabric R blocks ⅓ yard 9257-V Fabric R blocks ⅓ yard 9257-V                                                                                                                                                                                                                                                                                                                                                                                                                                                                                                                                                                                                                                                             | Fabric E  | blocks          | ½ yard       | 9257-G3 |
| Fabric H         blocks         5/8 yard         9257-L1           Fabric I         blocks, binding         1 yard         9257-N           Fabric J         blocks         3/8 yard         9257-O           Fabric K         blocks         fat ½ yard         9257-P           Fabric L         blocks         fat ½ yard         9257-P           Fabric N         blocks         ½ yard         9257-R           Fabric O         blocks         ½ yard         9257-T           Fabric P         blocks         ½ yard         9257-T1           Fabric Q         blocks         ½ yard         9257-V           Fabric R         blocks         ½ yard         9257-V                                                                                                                                                                                                                                                                                                                                                                                                               | Fabric F  | blocks          | fat 1/4 yard | 9257-K  |
| Fabric I         blocks, binding         1 yard         9257-N           Fabric J         blocks         3/8 yard         9257-N1           Fabric K         blocks         fat ½ yard         9257-O           Fabric L         blocks         3/8 yard         9257-P           Fabric M         blocks         fat ¼ yard         9257-P1           Fabric N         blocks         ½ yard         9257-R           Fabric O         blocks         ½ yard         9257-T           Fabric P         blocks         ½ yard         9257-T1           Fabric Q         blocks         ¾ yard         9257-V           Fabric R         blocks         ½ yard         9257-Y                                                                                                                                                                                                                                                                                                                                                                                                              | *Fabric G | blocks          | 21/4 yards   | 9257-L  |
| Fabric J         blocks         3/8 yard         9257-N1           Fabric K         blocks         fat ½ yard         9257-O           Fabric L         blocks         3/8 yard         9257-P           Fabric M         blocks         fat ½ yard         9257-P1           Fabric N         blocks         ½ yard         9257-R           Fabric O         blocks         ½ yard         9257-T           Fabric P         blocks         ½ yard         9257-T1           Fabric Q         blocks         ¾ yard         9257-V           Fabric R         blocks         ½ yard         9257-Y                                                                                                                                                                                                                                                                                                                                                                                                                                                                                       | Fabric H  | blocks          | 5∕s yard     | 9257-L1 |
| Fabric K         blocks         fat ¼ yard         9257-O           Fabric L         blocks         ¾ yard         9257-P           Fabric M         blocks         fat ¼ yard         9257-P1           Fabric N         blocks         ½ yard         9257-R           Fabric O         blocks         ½ yard         9257-T           Fabric P         blocks         ½ yard         9257-T1           Fabric Q         blocks         ¾ yard         9257-V           Fabric R         blocks         ½ yard         9257-Y                                                                                                                                                                                                                                                                                                                                                                                                                                                                                                                                                            | Fabric I  | blocks, binding | 1 yard       | 9257-N  |
| Fabric L         blocks         3/8 yard         9257-P           Fabric M         blocks         fat 1/4 yard         9257-P1           Fabric N         blocks         1/2 yard         9257-R           Fabric O         blocks         1/2 yard         9257-T           Fabric P         blocks         1/2 yard         9257-T1           Fabric Q         blocks         3/8 yard         9257-V           Fabric R         blocks         1/2 yard         9257-Y                                                                                                                                                                                                                                                                                                                                                                                                                                                                                                                                                                                                                  | Fabric J  | blocks          | 3/8 yard     | 9257-N1 |
| Fabric M         blocks         fat ¼ yard         9257-P1           Fabric N         blocks         ½ yard         9257-R           Fabric O         blocks         ½ yard         9257-T           Fabric P         blocks         ½ yard         9257-T1           Fabric Q         blocks         ¾ yard         9257-V           Fabric R         blocks         ½ yard         9257-Y                                                                                                                                                                                                                                                                                                                                                                                                                                                                                                                                                                                                                                                                                                | Fabric K  | blocks          | fat 1/4 yard | 9257-O  |
| Fabric N         blocks         ½ yard         9257-R           Fabric O         blocks         ½ yard         9257-T           Fabric P         blocks         ½ yard         9257-T1           Fabric Q         blocks         ¾ yard         9257-V           Fabric R         blocks         ½ yard         9257-Y                                                                                                                                                                                                                                                                                                                                                                                                                                                                                                                                                                                                                                                                                                                                                                     | Fabric L  | blocks          | 3/8 yard     | 9257-P  |
| Fabric O         blocks         ½ yard         9257-T           Fabric P         blocks         ½ yard         9257-T1           Fabric Q         blocks         ¾ yard         9257-V           Fabric R         blocks         ½ yard         9257-Y                                                                                                                                                                                                                                                                                                                                                                                                                                                                                                                                                                                                                                                                                                                                                                                                                                     | Fabric M  | blocks          | fat 1/4 yard | 9257-P1 |
| Fabric P         blocks         ½ yard         9257-T1           Fabric Q         blocks         ¾ yard         9257-V           Fabric R         blocks         ½ yard         9257-Y                                                                                                                                                                                                                                                                                                                                                                                                                                                                                                                                                                                                                                                                                                                                                                                                                                                                                                     | Fabric N  | blocks          | ½ yard       | 9257-R  |
| Fabric Qblocks3/8 yard9257-VFabric Rblocks1/2 yard9257-Y                                                                                                                                                                                                                                                                                                                                                                                                                                                                                                                                                                                                                                                                                                                                                                                                                                                                                                                                                                                                                                   | Fabric O  | blocks          | ½ yard       | 9257-T  |
| Fabric R blocks ½ yard 9257-Y                                                                                                                                                                                                                                                                                                                                                                                                                                                                                                                                                                                                                                                                                                                                                                                                                                                                                                                                                                                                                                                              | Fabric P  | blocks          | ½ yard       | 9257-T1 |
| · · · · · · · · · · · · · · · · · · ·                                                                                                                                                                                                                                                                                                                                                                                                                                                                                                                                                                                                                                                                                                                                                                                                                                                                                                                                                                                                                                                      | Fabric Q  | blocks          | 3/8 yard     | 9257-V  |
|                                                                                                                                                                                                                                                                                                                                                                                                                                                                                                                                                                                                                                                                                                                                                                                                                                                                                                                                                                                                                                                                                            | Fabric R  | blocks          | ½ yard       | 9257-Y  |
| Fabric S blocks ½ yard 9257-Y1                                                                                                                                                                                                                                                                                                                                                                                                                                                                                                                                                                                                                                                                                                                                                                                                                                                                                                                                                                                                                                                             | Fabric S  | blocks          | ½ yard       | 9257-Y1 |
| *Backing 4¾ yards 9257-L                                                                                                                                                                                                                                                                                                                                                                                                                                                                                                                                                                                                                                                                                                                                                                                                                                                                                                                                                                                                                                                                   | *Backing  |                 | 4¾ yards     | 9257-L  |

## Moiré BY DI FORD-HALL

\*Indicates fabrics used in quilt pattern. Fabrics shown are 25% of actual size.