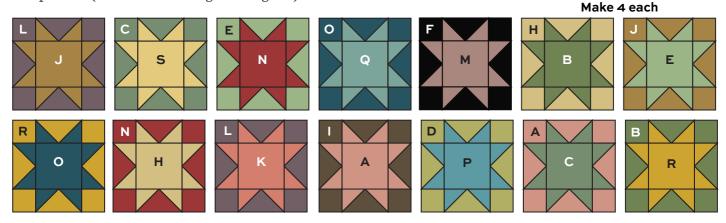

## Making the Quilt

- This quilt is very scrappy, and any color combinations work for the blocks and border. The cutting list and block diagrams are Diagram 1 for the quilt shown, but feel free to alter the blocks as you desire. The small and big star blocks are made with quick piecing methods. To make the flying geese units for the small star, draw a diagonal line on the wrong side of eight 2" squares. Place a marked square on one end of a 2" x 3\\2" rectangle, right sides together. Sew on the marked line; trim away and discard excess fabric (Diagram 1). Press open. Repeat this process on the opposite end of the rectangle to make a flying geese (Diagram 2). Make 4 alike for each small star.
- 2. Referring to the small star diagram, arrange 4 flying geese, 4 matching 2" squares, and a 3½" center square to make a small star block. Make 4 of each combination shown, or make them in any combination you desire. Make a total of 56 small star blocks. Make an additional small star for the center block using Fabric O and Fabric P patches (as shown in the big star diagram). Set blocks aside.

### **Fabric Requirements**

| Fabric A         blocks         3/8 yard         9257-E           Fabric B         blocks         3/4 yard         9257-G           Fabric C         blocks         ½ yard         9257-G2           Fabric D         blocks         fat ¼ yard         9257-G2           Fabric E         blocks         ½ yard         9257-G3           Fabric F         blocks         fat ¼ yard         9257-K           *Fabric G         blocks         ½ yard         9257-L           Fabric I         blocks, binding         1 yard         9257-N           Fabric J         blocks         ½ yard         9257-N           Fabric K         blocks         fat ¼ yard         9257-O           Fabric L         blocks         fat ¼ yard         9257-P           Fabric N         blocks         fat ¼ yard         9257-P           Fabric O         blocks         ½ yard         9257-T           Fabric Q         blocks         ½ yard         9257-T           Fabric R         blocks         ½ yard         9257-V           Fabric R         blocks         ½ yard         9257-V |           |                 | Yardage      | Fabric  |
|--------------------------------------------------------------------------------------------------------------------------------------------------------------------------------------------------------------------------------------------------------------------------------------------------------------------------------------------------------------------------------------------------------------------------------------------------------------------------------------------------------------------------------------------------------------------------------------------------------------------------------------------------------------------------------------------------------------------------------------------------------------------------------------------------------------------------------------------------------------------------------------------------------------------------------------------------------------------------------------------------------------------------------------------------------------------------------------------|-----------|-----------------|--------------|---------|
| Fabric C         blocks         ½ yard         9257-G1           Fabric D         blocks         fat ¼ yard         9257-G2           Fabric E         blocks         ½ yard         9257-G3           Fabric F         blocks         fat ¼ yard         9257-K           *Fabric G         blocks         ½ yard         9257-L           Fabric H         blocks         ½ yard         9257-L1           Fabric I         blocks, binding         1 yard         9257-N           Fabric J         blocks         fat ¼ yard         9257-N           Fabric K         blocks         fat ¼ yard         9257-O           Fabric L         blocks         fat ¼ yard         9257-P           Fabric N         blocks         ½ yard         9257-P           Fabric O         blocks         ½ yard         9257-T           Fabric P         blocks         ½ yard         9257-T           Fabric Q         blocks         ½ yard         9257-V           Fabric R         blocks         ½ yard         9257-V                                                                    | Fabric A  | blocks          | 3/8 yard     | 9257-E  |
| Fabric D         blocks         fat ¼ yard         9257-G2           Fabric E         blocks         ½ yard         9257-G3           Fabric F         blocks         fat ¼ yard         9257-K           *Fabric G         blocks         2¼ yards         9257-L           Fabric H         blocks         ½ yard         9257-L1           Fabric I         blocks, binding         1 yard         9257-N           Fabric J         blocks         fat ¼ yard         9257-N           Fabric K         blocks         fat ¼ yard         9257-O           Fabric L         blocks         fat ¼ yard         9257-P           Fabric N         blocks         ½ yard         9257-P1           Fabric O         blocks         ½ yard         9257-T           Fabric P         blocks         ½ yard         9257-T           Fabric Q         blocks         ½ yard         9257-V           Fabric R         blocks         ½ yard         9257-V                                                                                                                                  | Fabric B  | blocks          | ¾ yard       | 9257-G  |
| Fabric E         blocks         ½ yard         9257-G3           Fabric F         blocks         fat ¼ yard         9257-K           *Fabric G         blocks         2¼ yards         9257-L           Fabric H         blocks         ½ yard         9257-L1           Fabric I         blocks, binding         1 yard         9257-N           Fabric J         blocks         fat ¼ yard         9257-N           Fabric K         blocks         fat ¼ yard         9257-O           Fabric L         blocks         fat ¼ yard         9257-P           Fabric N         blocks         ½ yard         9257-R           Fabric O         blocks         ½ yard         9257-T           Fabric P         blocks         ½ yard         9257-T           Fabric Q         blocks         ½ yard         9257-V           Fabric R         blocks         ½ yard         9257-V                                                                                                                                                                                                        | Fabric C  | blocks          | ½ yard       | 9257-G1 |
| Fabric F         blocks         fat ¼ yard         9257-K           *Fabric G         blocks         2¼ yards         9257-L           Fabric H         blocks         5% yard         9257-L1           Fabric I         blocks, binding         1 yard         9257-N           Fabric J         blocks         fat ¼ yard         9257-N           Fabric K         blocks         fat ¼ yard         9257-O           Fabric L         blocks         fat ¼ yard         9257-P           Fabric N         blocks         ½ yard         9257-P1           Fabric O         blocks         ½ yard         9257-T           Fabric P         blocks         ½ yard         9257-T           Fabric Q         blocks         ¾ yard         9257-V           Fabric R         blocks         ½ yard         9257-V                                                                                                                                                                                                                                                                       | Fabric D  | blocks          | fat 1/4 yard | 9257-G2 |
| *Fabric G blocks 2½ yards 9257-L Fabric H blocks 5% yard 9257-L1 Fabric I blocks, binding 1 yard 9257-N Fabric J blocks 3% yard 9257-N1 Fabric K blocks fat ¼ yard 9257-O Fabric L blocks 3% yard 9257-P Fabric M blocks fat ¼ yard 9257-P Fabric N blocks ½ yard 9257-R Fabric O blocks ½ yard 9257-T Fabric P blocks ½ yard 9257-T Fabric Q blocks ⅓ yard 9257-V Fabric R blocks ⅓ yard 9257-V Fabric R blocks ⅓ yard 9257-V                                                                                                                                                                                                                                                                                                                                                                                                                                                                                                                                                                                                                                                             | Fabric E  | blocks          | ½ yard       | 9257-G3 |
| Fabric H         blocks         5/8 yard         9257-L1           Fabric I         blocks, binding         1 yard         9257-N           Fabric J         blocks         3/8 yard         9257-O           Fabric K         blocks         fat ½ yard         9257-P           Fabric L         blocks         fat ½ yard         9257-P           Fabric N         blocks         ½ yard         9257-R           Fabric O         blocks         ½ yard         9257-T           Fabric P         blocks         ½ yard         9257-T1           Fabric Q         blocks         ½ yard         9257-V           Fabric R         blocks         ½ yard         9257-V                                                                                                                                                                                                                                                                                                                                                                                                               | Fabric F  | blocks          | fat 1/4 yard | 9257-K  |
| Fabric I         blocks, binding         1 yard         9257-N           Fabric J         blocks         3/8 yard         9257-N1           Fabric K         blocks         fat ½ yard         9257-O           Fabric L         blocks         3/8 yard         9257-P           Fabric M         blocks         fat ¼ yard         9257-P1           Fabric N         blocks         ½ yard         9257-R           Fabric O         blocks         ½ yard         9257-T           Fabric P         blocks         ½ yard         9257-T1           Fabric Q         blocks         ¾ yard         9257-V           Fabric R         blocks         ½ yard         9257-Y                                                                                                                                                                                                                                                                                                                                                                                                              | *Fabric G | blocks          | 21/4 yards   | 9257-L  |
| Fabric J         blocks         3/8 yard         9257-N1           Fabric K         blocks         fat ½ yard         9257-O           Fabric L         blocks         3/8 yard         9257-P           Fabric M         blocks         fat ½ yard         9257-P1           Fabric N         blocks         ½ yard         9257-R           Fabric O         blocks         ½ yard         9257-T           Fabric P         blocks         ½ yard         9257-T1           Fabric Q         blocks         ¾ yard         9257-V           Fabric R         blocks         ½ yard         9257-Y                                                                                                                                                                                                                                                                                                                                                                                                                                                                                       | Fabric H  | blocks          | 5∕s yard     | 9257-L1 |
| Fabric K         blocks         fat ¼ yard         9257-O           Fabric L         blocks         ¾ yard         9257-P           Fabric M         blocks         fat ¼ yard         9257-P1           Fabric N         blocks         ½ yard         9257-R           Fabric O         blocks         ½ yard         9257-T           Fabric P         blocks         ½ yard         9257-T1           Fabric Q         blocks         ¾ yard         9257-V           Fabric R         blocks         ½ yard         9257-Y                                                                                                                                                                                                                                                                                                                                                                                                                                                                                                                                                            | Fabric I  | blocks, binding | 1 yard       | 9257-N  |
| Fabric L         blocks         3/8 yard         9257-P           Fabric M         blocks         fat 1/4 yard         9257-P1           Fabric N         blocks         1/2 yard         9257-R           Fabric O         blocks         1/2 yard         9257-T           Fabric P         blocks         1/2 yard         9257-T1           Fabric Q         blocks         3/8 yard         9257-V           Fabric R         blocks         1/2 yard         9257-Y                                                                                                                                                                                                                                                                                                                                                                                                                                                                                                                                                                                                                  | Fabric J  | blocks          | 3/8 yard     | 9257-N1 |
| Fabric M         blocks         fat ¼ yard         9257-P1           Fabric N         blocks         ½ yard         9257-R           Fabric O         blocks         ½ yard         9257-T           Fabric P         blocks         ½ yard         9257-T1           Fabric Q         blocks         ¾ yard         9257-V           Fabric R         blocks         ½ yard         9257-Y                                                                                                                                                                                                                                                                                                                                                                                                                                                                                                                                                                                                                                                                                                | Fabric K  | blocks          | fat 1/4 yard | 9257-O  |
| Fabric N         blocks         ½ yard         9257-R           Fabric O         blocks         ½ yard         9257-T           Fabric P         blocks         ½ yard         9257-T1           Fabric Q         blocks         ¾ yard         9257-V           Fabric R         blocks         ½ yard         9257-Y                                                                                                                                                                                                                                                                                                                                                                                                                                                                                                                                                                                                                                                                                                                                                                     | Fabric L  | blocks          | 3/8 yard     | 9257-P  |
| Fabric O         blocks         ½ yard         9257-T           Fabric P         blocks         ½ yard         9257-T1           Fabric Q         blocks         ¾ yard         9257-V           Fabric R         blocks         ½ yard         9257-Y                                                                                                                                                                                                                                                                                                                                                                                                                                                                                                                                                                                                                                                                                                                                                                                                                                     | Fabric M  | blocks          | fat 1/4 yard | 9257-P1 |
| Fabric P         blocks         ½ yard         9257-T1           Fabric Q         blocks         ¾ yard         9257-V           Fabric R         blocks         ½ yard         9257-Y                                                                                                                                                                                                                                                                                                                                                                                                                                                                                                                                                                                                                                                                                                                                                                                                                                                                                                     | Fabric N  | blocks          | ½ yard       | 9257-R  |
| Fabric Qblocks3/8 yard9257-VFabric Rblocks1/2 yard9257-Y                                                                                                                                                                                                                                                                                                                                                                                                                                                                                                                                                                                                                                                                                                                                                                                                                                                                                                                                                                                                                                   | Fabric O  | blocks          | ½ yard       | 9257-T  |
| Fabric R blocks ½ yard 9257-Y                                                                                                                                                                                                                                                                                                                                                                                                                                                                                                                                                                                                                                                                                                                                                                                                                                                                                                                                                                                                                                                              | Fabric P  | blocks          | ½ yard       | 9257-T1 |
| · · · · · · · · · · · · · · · · · · ·                                                                                                                                                                                                                                                                                                                                                                                                                                                                                                                                                                                                                                                                                                                                                                                                                                                                                                                                                                                                                                                      | Fabric Q  | blocks          | 3/8 yard     | 9257-V  |
|                                                                                                                                                                                                                                                                                                                                                                                                                                                                                                                                                                                                                                                                                                                                                                                                                                                                                                                                                                                                                                                                                            | Fabric R  | blocks          | ½ yard       | 9257-Y  |
| Fabric S blocks ½ yard 9257-Y1                                                                                                                                                                                                                                                                                                                                                                                                                                                                                                                                                                                                                                                                                                                                                                                                                                                                                                                                                                                                                                                             | Fabric S  | blocks          | ½ yard       | 9257-Y1 |
| *Backing 4¾ yards 9257-L                                                                                                                                                                                                                                                                                                                                                                                                                                                                                                                                                                                                                                                                                                                                                                                                                                                                                                                                                                                                                                                                   | *Backing  |                 | 4¾ yards     | 9257-L  |