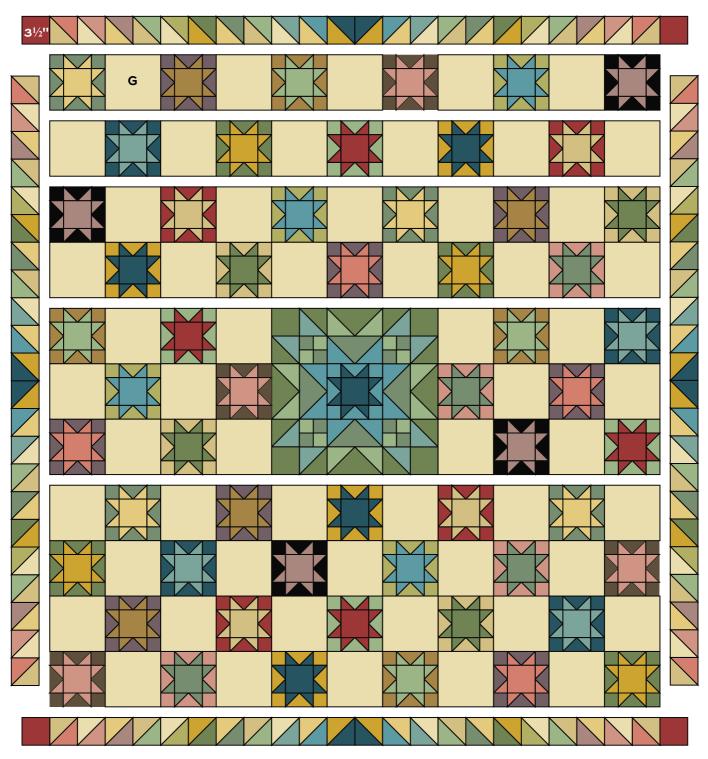

## **Moiré Quilt**

Introducing Andover Fabrics new collection: **MOIRÉ** by Di Ford-Hall Quilt designed by Di Ford-Hall

Quilt finishes 72" x 72" 56 Star Blocks : 6" x 6" 1 Big Block: 18" x 18"

A fun mixture of blending colors is the focus of this medallion-style quilt. A sawtooth pieced border frames the easy star blocks for a final touch. What a fun size for a queen-bed topper or stunning wall quilt.

## Making the Quilt

- This quilt is very scrappy, and any color combinations work for the blocks and border. The cutting list and block diagrams are Diagram 1 for the quilt shown, but feel free to alter the blocks as you desire. The small and big star blocks are made with quick piecing methods. To make the flying geese units for the small star, draw a diagonal line on the wrong side of eight 2" squares. Place a marked square on one end of a 2" x 3\\2" rectangle, right sides together. Sew on the marked line; trim away and discard excess fabric (Diagram 1). Press open. Repeat this process on the opposite end of the rectangle to make a flying geese (Diagram 2). Make 4 alike for each small star.
- 2. Referring to the small star diagram, arrange 4 flying geese, 4 matching 2" squares, and a 3½" center square to make a small star block. Make 4 of each combination shown, or make them in any combination you desire. Make a total of 56 small star blocks. Make an additional small star for the center block using Fabric O and Fabric P patches (as shown in the big star diagram). Set blocks aside.

Diagram 2

Make 4 for each **Small Star** 

Small Star - Make 57

## **Moiré Quilt**

- 3. Referring to Step 1 and Diagram 3, make 4 flying geese using Fabric E 3½" squares and Fabric B 3½" x 6½" rectangles for the big star block. Make 4 more flying geese using Fabric P squares and Fabric C rectangles (Diagram 4). Set aside.
- **4.** To make the four-patches for the big star block, join Fabric C and Fabric E 2" x 18" strips. Press seam allowance to one side. Cut 8 segments 2" wide from the band. Join 2 segments together as shown to make a four-patch (Diagram 5). Make 4 like this.

Big Flying Geese Make 4 for Big Star Diagram 3

Big Flying Geese Make 4 for Big Star Diagram 4

- 6. Refer to the big star diagram. For the top row, arrange the appropriate flying geese, 2 HST, and 2 Fabric B squares to make the top row. Be sure to orient the fabrics as shown. Join the parts together. To make the second row, join 2 HST, 2 four-patches, and the appropriate flying geese. For the middle row, join 4 flying geese and the small star block. Repeat to make rows 4 and 5. Stand back to be sure that fabrics are in the correct position. Once you are satisfied, stitch rows together.
- 7. Referring to the Quilt Diagram, alternately join 6 small star blocks and 5 Fabric G 6½" squares to make a horizontal row. Make 4 rows like this. Join 5 small star blocks with 6 Fabric G squares. Make 4 rows like this. Set aside.
- 8. Join 2 star blocks and 2 Fabric G squares to make a side row. Make 6 rows like this. Join 3 of these rows to make a side unit, turning the rows as shown. Repeat for the other side. Sew side units to the sides of the big star block. Sew the rows from Step 7 in the correct order to the top and bottom.
- 9. To make the pieced border, arrange and join 11 HST made in Step 5 side by side. Join another 11 HST side by side, orienting the light/dark fabrics in mirror image. Sew the 2 halves together, noting how they join where they meet. Sew to a side of the quilt. Repeat for the other side. Likewise, make 2 more pieced borders. Sew a Fabric N 3½" square to each end. Sew to the top and bottom of the quilt.

## Finishing the Quilt

**10.** Layer the quilt with batting and backing and baste. Quilt in the ditch around block patches. Quilt the Fabric G setting squares as you wish. Bind to finish the quilt.

Make 88

HST Make 8 Diagram 7

**Quilt Diagram** 