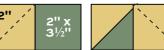

## Making the Quilt

- This quilt is very scrappy, and any color combinations work for the blocks and border. The cutting list and block diagrams are Diagram 1 for the quilt shown, but feel free to alter the blocks as you desire. The small and big star blocks are made with quick piecing methods. To make the flying geese units for the small star, draw a diagonal line on the wrong side of eight 2" squares. Place a marked square on one end of a 2" x 3\\2" rectangle, right sides together. Sew on the marked line; trim away and discard excess fabric (Diagram 1). Press open. Repeat this process on the opposite end of the rectangle to make a flying geese (Diagram 2). Make 4 alike for each small star.
- 2. Referring to the small star diagram, arrange 4 flying geese, 4 matching 2" squares, and a 3½" center square to make a small star block. Make 4 of each combination shown, or make them in any combination you desire. Make a total of 56 small star blocks. Make an additional small star for the center block using Fabric O and Fabric P patches (as shown in the big star diagram). Set blocks aside.

Diagram 2

Make 4 for each **Small Star** 

Small Star - Make 57