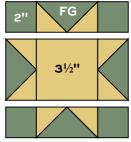

#### For (1) 6" Star Block: Star print

Cut (1) square  $3\frac{1}{2}$ " x  $3\frac{1}{2}$ " for star center Cut (8) squares 2" x 2" for star points

#### **Background print**

Cut (4) rectangles  $2'' \times 3\frac{1}{2}''$  for Flying Geese Cut (4) squares  $2'' \times 2''$  for block corners

## Making the Quilt

- This quilt is very scrappy, and any color combinations work for the blocks and border. The cutting list and block diagrams are Diagram 1 for the quilt shown, but feel free to alter the blocks as you desire. The small and big star blocks are made with quick piecing methods. To make the flying geese units for the small star, draw a diagonal line on the wrong side of eight 2" squares. Place a marked square on one end of a 2" x 3\\2" rectangle, right sides together. Sew on the marked line; trim away and discard excess fabric (Diagram 1). Press open. Repeat this process on the opposite end of the rectangle to make a flying geese (Diagram 2). Make 4 alike for each small star.
- 2. Referring to the small star diagram, arrange 4 flying geese, 4 matching 2" squares, and a 3½" center square to make a small star block. Make 4 of each combination shown, or make them in any combination you desire. Make a total of 56 small star blocks. Make an additional small star for the center block using Fabric O and Fabric P patches (as shown in the big star diagram). Set blocks aside.

Diagram 2

Make 4 for each **Small Star** 

Small Star - Make 57