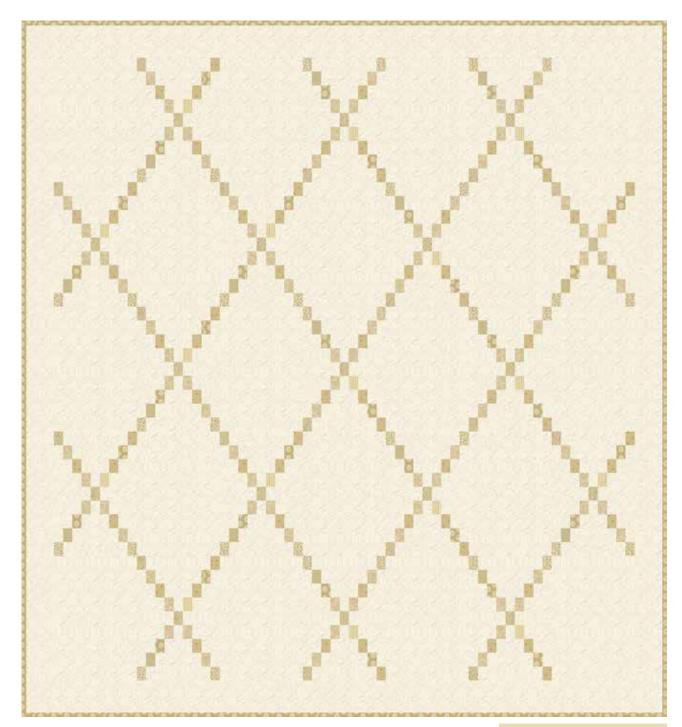

## EDYTA SITAR OF LAUNDRY BASKET QUILTS

Sonoma Quilt Design: Edyta Sitar Quilt Size: 67" x 75" andoverfabrics.com

Free Pattern Download Available

1384 Broadway New York, NY 10018 Tel. (800) 223-5678 • andoverfabrics.com