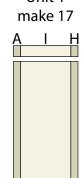

Featuring Andover Fabrics new Collection: Sonoma by Laundry Basket Quilts Quilt designed by Edyta Sitar of Laundry Basket Quilts

| Quilt finished 67'' x 75''                                                                                                                                                                                                                                                         |                                                                                                                                                                                                                                                                                                                                                                                                                                                                                                                                                                                                                        | Fabric Requirements                                                                                                                                                                                                                                                                                                                                                                                                                                                                                                                                 |                                                          |                                                                                                                                                                                               |                                                                       |
|------------------------------------------------------------------------------------------------------------------------------------------------------------------------------------------------------------------------------------------------------------------------------------|------------------------------------------------------------------------------------------------------------------------------------------------------------------------------------------------------------------------------------------------------------------------------------------------------------------------------------------------------------------------------------------------------------------------------------------------------------------------------------------------------------------------------------------------------------------------------------------------------------------------|-----------------------------------------------------------------------------------------------------------------------------------------------------------------------------------------------------------------------------------------------------------------------------------------------------------------------------------------------------------------------------------------------------------------------------------------------------------------------------------------------------------------------------------------------------|----------------------------------------------------------|-----------------------------------------------------------------------------------------------------------------------------------------------------------------------------------------------|-----------------------------------------------------------------------|
| <b>Cutting Directions</b><br>Note: Read assembly directions before cutting<br>patches. Borders are cut to exact length required<br>plus <sup>1</sup> / <sub>4</sub> " seam allowance. WOF designates the width<br>of fabric from selvedge to selvedge (approximately<br>42" wide). |                                                                                                                                                                                                                                                                                                                                                                                                                                                                                                                                                                                                                        | Fabric A<br>Fabric B<br>Fabric C<br>Fabric D<br>Fabric E<br>Fabric F                                                                                                                                                                                                                                                                                                                                                                                                                                                                                | blocks<br>blocks<br>blocks<br>blocks<br>blocks<br>blocks | <b>Yardage</b><br>Fat <sup>1</sup> / <sub>8</sub><br>Fat <sup>1</sup> / <sub>8</sub><br>Fat <sup>1</sup> / <sub>8</sub><br>Fat <sup>1</sup> / <sub>8</sub><br>Fat <sup>1</sup> / <sub>8</sub> | Fabric<br>8507-N1<br>8514-N1<br>8616-N<br>8620-N1<br>8757-L<br>8760-N |
| Fabric A                                                                                                                                                                                                                                                                           | Cut (4) 1 ½" x 21" strips.                                                                                                                                                                                                                                                                                                                                                                                                                                                                                                                                                                                             | Fabric G<br>Fabric H<br>Fabric I                                                                                                                                                                                                                                                                                                                                                                                                                                                                                                                    | blocks<br>blocks<br>background                           | Fat ½<br>¼ yard<br>4 ¾ yards                                                                                                                                                                  | 8830-N1<br>8834-N<br>8753-L                                           |
| Fabric B<br>Fabric C                                                                                                                                                                                                                                                               | Cut (4) 1 ½" x 21" strips.<br>Cut (4) 1 ½" x 21" strips.                                                                                                                                                                                                                                                                                                                                                                                                                                                                                                                                                               | Binding<br>Backing                                                                                                                                                                                                                                                                                                                                                                                                                                                                                                                                  |                                                          | <sup>2</sup> / <sub>3</sub> yard<br>4 <sup>3</sup> / <sub>4</sub> yards                                                                                                                       | 8616-N<br>8514-N1                                                     |
| Fabric D                                                                                                                                                                                                                                                                           | Cut (4) 1 <sup>1</sup> / <sub>2</sub> " x 21" strips.                                                                                                                                                                                                                                                                                                                                                                                                                                                                                                                                                                  |                                                                                                                                                                                                                                                                                                                                                                                                                                                                                                                                                     | Cut (4) 2 ½" x We<br>into (8) 2 ½" x                     | 21" strips.                                                                                                                                                                                   | _                                                                     |
| Fabric E                                                                                                                                                                                                                                                                           | Cut (4) 1 <sup>1</sup> / <sub>2</sub> " x 21" strips.                                                                                                                                                                                                                                                                                                                                                                                                                                                                                                                                                                  |                                                                                                                                                                                                                                                                                                                                                                                                                                                                                                                                                     | Cut (6) 1 ½" x W(<br>into (12) 1 ½"                      | -                                                                                                                                                                                             | eut the strips                                                        |
| Fabric F                                                                                                                                                                                                                                                                           | Cut (4) 1 <sup>1</sup> / <sub>2</sub> " x 21" strips.                                                                                                                                                                                                                                                                                                                                                                                                                                                                                                                                                                  | Binding                                                                                                                                                                                                                                                                                                                                                                                                                                                                                                                                             | Cut (8) 2 ½" x W                                         | OF strips for th                                                                                                                                                                              | e binding.                                                            |
| Fabric G                                                                                                                                                                                                                                                                           | Cut (4) 1 <sup>1</sup> / <sub>2</sub> " x 21" strips.                                                                                                                                                                                                                                                                                                                                                                                                                                                                                                                                                                  | Backing                                                                                                                                                                                                                                                                                                                                                                                                                                                                                                                                             | Cut (2) 83" x WC                                         | )F strips. Sew th<br>crim to make (1)                                                                                                                                                         | -                                                                     |
| Fabric H                                                                                                                                                                                                                                                                           | Cut (3) 1 <sup>1</sup> / <sub>2</sub> " x WOF strips. Sub-cut<br>the strips into (6) 1 <sup>1</sup> / <sub>2</sub> " x 21" strips.                                                                                                                                                                                                                                                                                                                                                                                                                                                                                     |                                                                                                                                                                                                                                                                                                                                                                                                                                                                                                                                                     | backing.                                                 | rim to make (1)                                                                                                                                                                               | 70 X 83                                                               |
| Fabric I                                                                                                                                                                                                                                                                           | Cut (6) 9 <sup>1</sup> / <sub>2</sub> " x WOF strips. Sub-cut<br>the strips into (18) 9 <sup>1</sup> / <sub>2</sub> " x 14" strips.<br>Cut (2) 7 <sup>1</sup> / <sub>2</sub> " x WOF strips. Sub-cut<br>the strips into (4) 7 <sup>1</sup> / <sub>2</sub> " x 21" strips.<br>Cut (2) 5 <sup>1</sup> / <sub>2</sub> " x WOF strips. Sub-cut<br>the strips into (4) 5 <sup>1</sup> / <sub>2</sub> " x 21" strips.<br>Cut (2) 4 <sup>1</sup> / <sub>2</sub> " x WOF strips. Sub-cut<br>the strips into (4) 4 <sup>1</sup> / <sub>2</sub> " x 21" strips.<br>Cut (4) 4 <sup>1</sup> / <sub>4</sub> " x WOF strips. Sew the | <ul> <li>Making the Quilt</li> <li>1. Block Assembly<br/>Sew (1) 1 <sup>1</sup>/<sub>2</sub>" x 21" Fabric A strip to the left side of (1)<br/>7 <sup>1</sup>/<sub>2</sub>" x 21" Fabric I strip lengthwise. Sew (1) 1 <sup>1</sup>/<sub>2</sub>" x 21"<br/>Fabric H strip to the right side of the Fabric I strip<br/>lengthwise to make (1) Strip Set (Fig. 1). Repeat to make a<br/>second Strip Set.<br/>Unit 1</li> <li>2. Cut the Strip Sets into Strip Set make 17<br/>(17) 2" x 9 <sup>1</sup>/<sub>2</sub>" Unit 1 make 2 A L H</li> </ul> |                                                          |                                                                                                                                                                                               |                                                                       |