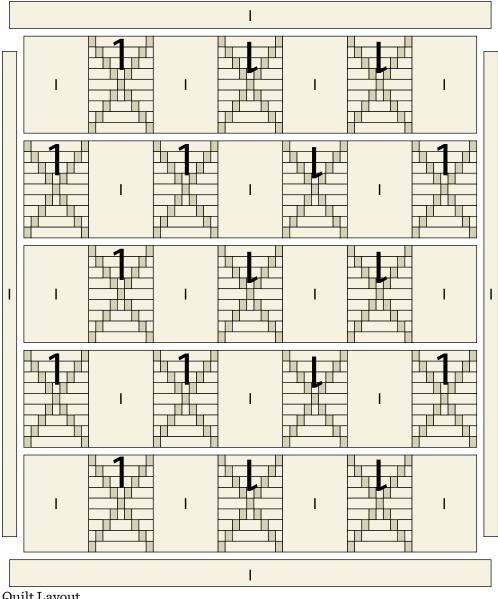

#### (Refer to the Quilt Layout when assembling the quilt top. Pay attention to the block orientations.)

- **12.** Sew (4) 9 ½" x 14" Fabric I strips and (3) Block One rectangles together lengthwise and alternating them to make Row One. Repeat to make Rows Three and Five.
- 13. Sew (4) Block One rectangles and (3) 9 <sup>1</sup>/<sub>2</sub>" x 14" Fabric I strips together lengthwise and alternating them to make Row Two. Repeat to make Row Four.
- **14.** Sew the (5) rows together in numerical order to make the Center Block.

I EID I

Diagram 7

Unit 7

make 17

ICIHI

Diagram 8

**15.** Sew (1) 2 <sup>1</sup>/<sub>2</sub>" x 68" Fabric I strip to each side of the Center Block. Sew (1) 4 <sup>1</sup>/<sub>4</sub>" x 67 <sup>1</sup>/<sub>2</sub>" Fabric I strip to the top and to the bottom of the Center Block to make the quilt top.

Quilt Layout