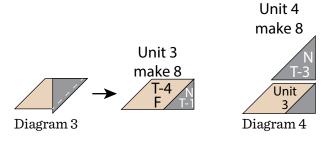

Whispering Willows Quilt designed by: Heidi Pridemore • Quilt Size: 63" x 68"

Large Pillow Size: 25" x 16" • Small Pillow Size: 16" x 16"

Skill Level: Advanced Beginner • andoverfabrics.com

Featuring Andover Fabrics new Collection: Willow by Andover Fabrics Quilt & pillows designed by Heidi Pridemore of The Whimsical Workshop