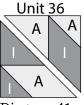

Whispering Willows Quilt designed by: Heidi Pridemore • Quilt Size: 63" x 68"

Large Pillow Size: 25" x 16" • Small Pillow Size: 16" x 16"

Skill Level: Advanced Beginner • andoverfabrics.com

Featuring Andover Fabrics new Collection: Willow by Andover Fabrics Quilt & pillows designed by Heidi Pridemore of The Whimsical Workshop