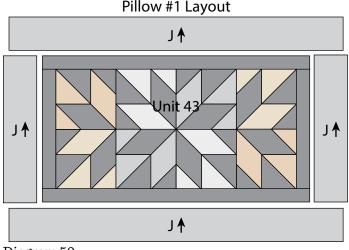

Whispering Willows Quilt designed by: Heidi Pridemore • Quilt Size: 63" x 68"

Large Pillow Size: 25" x 16" • Small Pillow Size: 16" x 16"

Skill Level: Advanced Beginner • andoverfabrics.com

Featuring Andover Fabrics new Collection: Willow by Andover Fabrics Quilt & pillows designed by Heidi Pridemore of The Whimsical Workshop