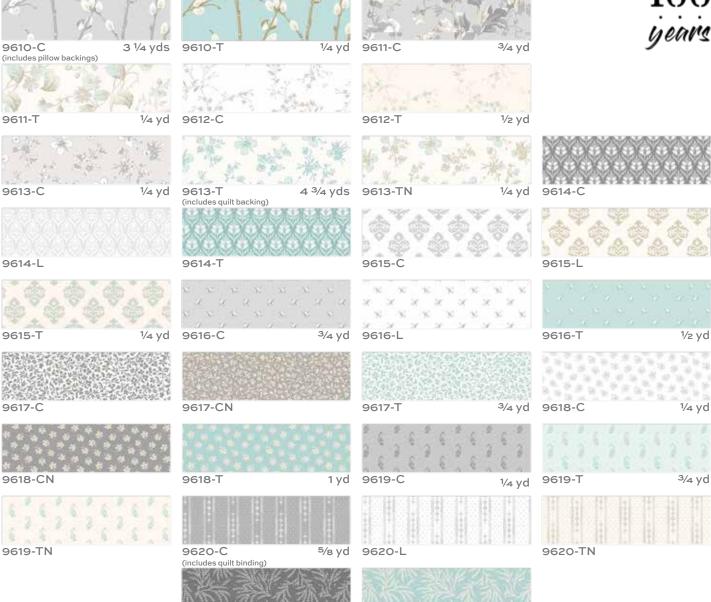

Whispering Willows Quilt designed by: Heidi Pridemore • Quilt Size: 63" x 68"

Large Pillow Size: 25" x 16" • Small Pillow Size: 16" x 16"

Skill Level: Advanced Beginner • andoverfabrics.com

Featuring Andover Fabrics new Collection: Willow by Andover Fabrics Quilt & pillows designed by Heidi Pridemore of The Whimsical Workshop