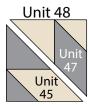

Whispering Willows Quilt designed by: Heidi Pridemore • Quilt Size: 63" x 68"

Large Pillow Size: 25" x 16" • Small Pillow Size: 16" x 16"

Skill Level: Advanced Beginner • andoverfabrics.com

Featuring Andover Fabrics new Collection: Willow by Andover Fabrics Quilt & pillows designed by Heidi Pridemore of The Whimsical Workshop