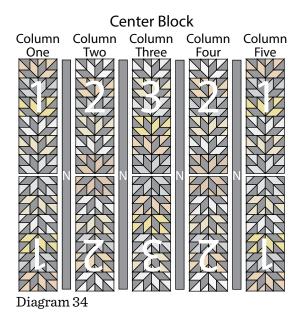

Whispering Willows Quilt designed by: Heidi Pridemore • Quilt Size: 63" x 68"

Large Pillow Size: 25" x 16" • Small Pillow Size: 16" x 16"

Skill Level: Advanced Beginner • andoverfabrics.com

Featuring Andover Fabrics new Collection: Willow by Andover Fabrics Quilt & pillows designed by Heidi Pridemore of The Whimsical Workshop