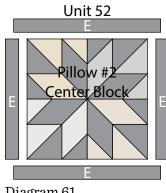

Whispering Willows Quilt designed by: Heidi Pridemore • Quilt Size: 63" x 68"

Large Pillow Size: 25" x 16" • Small Pillow Size: 16" x 16"

Skill Level: Advanced Beginner • andoverfabrics.com

Featuring Andover Fabrics new Collection: Willow by Andover Fabrics Quilt & pillows designed by Heidi Pridemore of The Whimsical Workshop