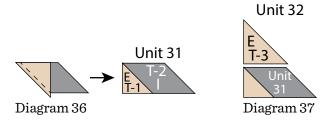

Whispering Willows Quilt designed by: Heidi Pridemore • Quilt Size: 63" x 68"

Large Pillow Size: 25" x 16" • Small Pillow Size: 16" x 16"

Skill Level: Advanced Beginner • andoverfabrics.com

Featuring Andover Fabrics new Collection: Willow by Andover Fabrics Quilt & pillows designed by Heidi Pridemore of The Whimsical Workshop