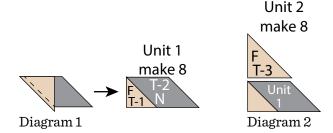

Whispering Willows Quilt designed by: Heidi Pridemore • Quilt Size: 63" x 68"

Large Pillow Size: 25" x 16" • Small Pillow Size: 16" x 16"

Skill Level: Advanced Beginner • andoverfabrics.com

Featuring Andover Fabrics new Collection: Willow by Andover Fabrics Quilt & pillows designed by Heidi Pridemore of The Whimsical Workshop