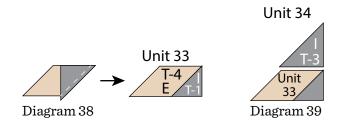

Whispering Willows Quilt designed by: Heidi Pridemore • Quilt Size: 63" x 68"

Large Pillow Size: 25" x 16" • Small Pillow Size: 16" x 16"

Skill Level: Advanced Beginner • andoverfabrics.com

Featuring Andover Fabrics new Collection: Willow by Andover Fabrics Quilt & pillows designed by Heidi Pridemore of The Whimsical Workshop