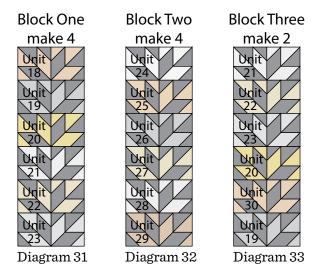

Whispering Willows Quilt designed by: Heidi Pridemore • Quilt Size: 63" x 68"

Large Pillow Size: 25" x 16" • Small Pillow Size: 16" x 16"

Skill Level: Advanced Beginner • andoverfabrics.com

Featuring Andover Fabrics new Collection: Willow by Andover Fabrics Quilt & pillows designed by Heidi Pridemore of The Whimsical Workshop