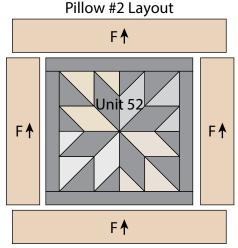

Whispering Willows Quilt designed by: Heidi Pridemore • Quilt Size: 63" x 68"

Large Pillow Size: 25" x 16" • Small Pillow Size: 16" x 16"

Skill Level: Advanced Beginner • andoverfabrics.com

Featuring Andover Fabrics new Collection: Willow by Andover Fabrics Quilt & pillows designed by Heidi Pridemore of The Whimsical Workshop