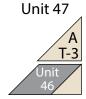

Whispering Willows Quilt designed by: Heidi Pridemore • Quilt Size: 63" x 68"

Large Pillow Size: 25" x 16" • Small Pillow Size: 16" x 16"

Skill Level: Advanced Beginner • andoverfabrics.com

Featuring Andover Fabrics new Collection: Willow by Andover Fabrics Quilt & pillows designed by Heidi Pridemore of The Whimsical Workshop