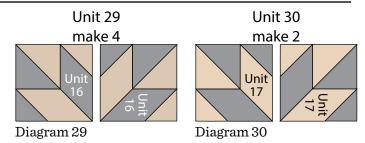

Whispering Willows Quilt designed by: Heidi Pridemore • Quilt Size: 63" x 68"

Large Pillow Size: 25" x 16" • Small Pillow Size: 16" x 16"

Skill Level: Advanced Beginner • andoverfabrics.com

Featuring Andover Fabrics new Collection: Willow by Andover Fabrics Quilt & pillows designed by Heidi Pridemore of The Whimsical Workshop