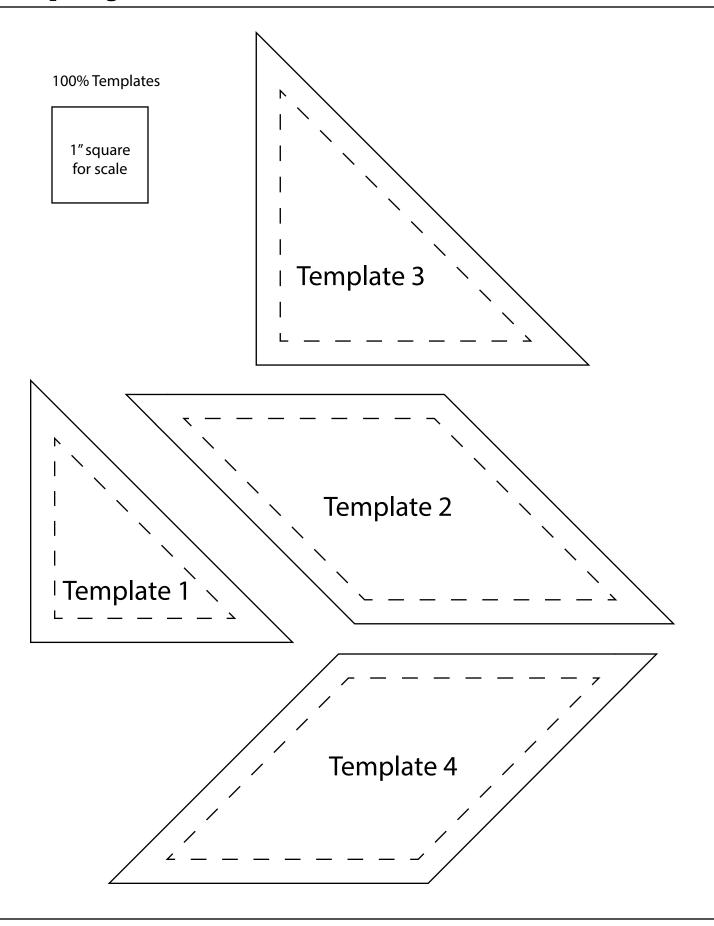

Whispering Willows Quilt designed by: Heidi Pridemore • Quilt Size: 63" x 68"

Large Pillow Size: 25" x 16" • Small Pillow Size: 16" x 16"

Skill Level: Advanced Beginner • andoverfabrics.com

Featuring Andover Fabrics new Collection: Willow by Andover Fabrics Quilt & pillows designed by Heidi Pridemore of The Whimsical Workshop