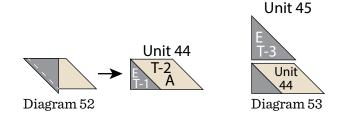

Whispering Willows Quilt designed by: Heidi Pridemore • Quilt Size: 63" x 68"

Large Pillow Size: 25" x 16" • Small Pillow Size: 16" x 16"

Skill Level: Advanced Beginner • andoverfabrics.com

Featuring Andover Fabrics new Collection: Willow by Andover Fabrics Quilt & pillows designed by Heidi Pridemore of The Whimsical Workshop