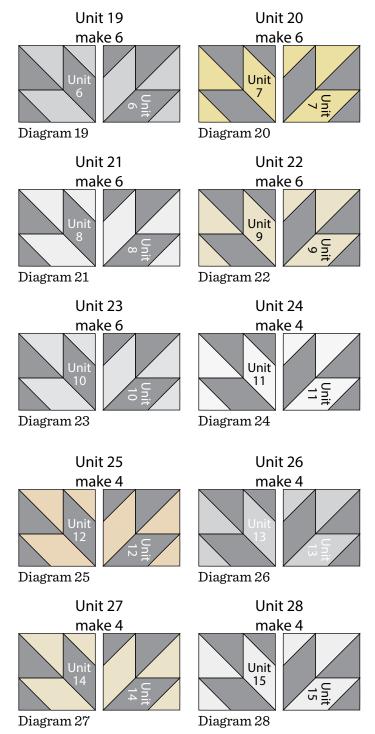

Whispering Willows Quilt designed by: Heidi Pridemore • Quilt Size: 63" x 68"

Large Pillow Size: 25" x 16" • Small Pillow Size: 16" x 16"

Skill Level: Advanced Beginner • andoverfabrics.com

Featuring Andover Fabrics new Collection: Willow by Andover Fabrics Quilt & pillows designed by Heidi Pridemore of The Whimsical Workshop