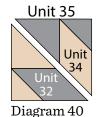

Whispering Willows Quilt designed by: Heidi Pridemore • Quilt Size: 63" x 68"

Large Pillow Size: 25" x 16" • Small Pillow Size: 16" x 16"

Skill Level: Advanced Beginner • andoverfabrics.com

Featuring Andover Fabrics new Collection: Willow by Andover Fabrics Quilt & pillows designed by Heidi Pridemore of The Whimsical Workshop