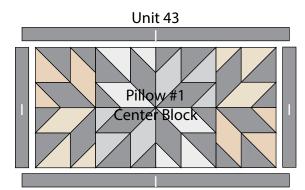

Whispering Willows Quilt designed by: Heidi Pridemore • Quilt Size: 63" x 68"

Large Pillow Size: 25" x 16" • Small Pillow Size: 16" x 16"

Skill Level: Advanced Beginner • andoverfabrics.com

Featuring Andover Fabrics new Collection: Willow by Andover Fabrics Quilt & pillows designed by Heidi Pridemore of The Whimsical Workshop