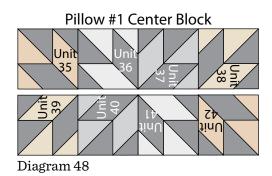

Whispering Willows Quilt designed by: Heidi Pridemore • Quilt Size: 63" x 68"

Large Pillow Size: 25" x 16" • Small Pillow Size: 16" x 16"

Skill Level: Advanced Beginner • andoverfabrics.com

Featuring Andover Fabrics new Collection: Willow by Andover Fabrics Quilt & pillows designed by Heidi Pridemore of The Whimsical Workshop