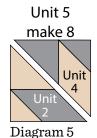

Whispering Willows Quilt designed by: Heidi Pridemore • Quilt Size: 63" x 68"

Large Pillow Size: 25" x 16" • Small Pillow Size: 16" x 16"

Skill Level: Advanced Beginner • andoverfabrics.com

Featuring Andover Fabrics new Collection: Willow by Andover Fabrics Quilt & pillows designed by Heidi Pridemore of The Whimsical Workshop