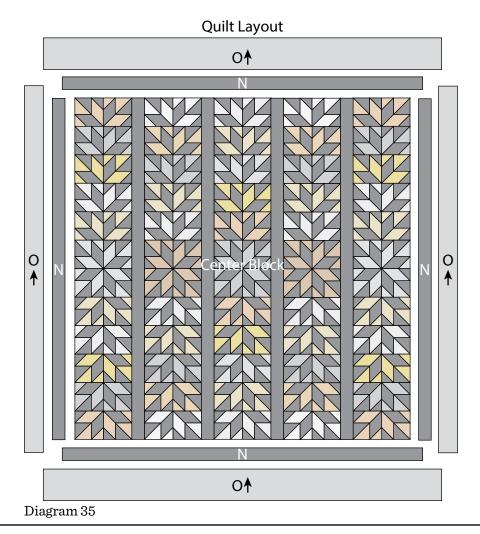

Whispering Willows Quilt designed by: Heidi Pridemore • Quilt Size: 63" x 68"

Large Pillow Size: 25" x 16" • Small Pillow Size: 16" x 16"

Skill Level: Advanced Beginner • andoverfabrics.com

Featuring Andover Fabrics new Collection: Willow by Andover Fabrics Quilt & pillows designed by Heidi Pridemore of The Whimsical Workshop