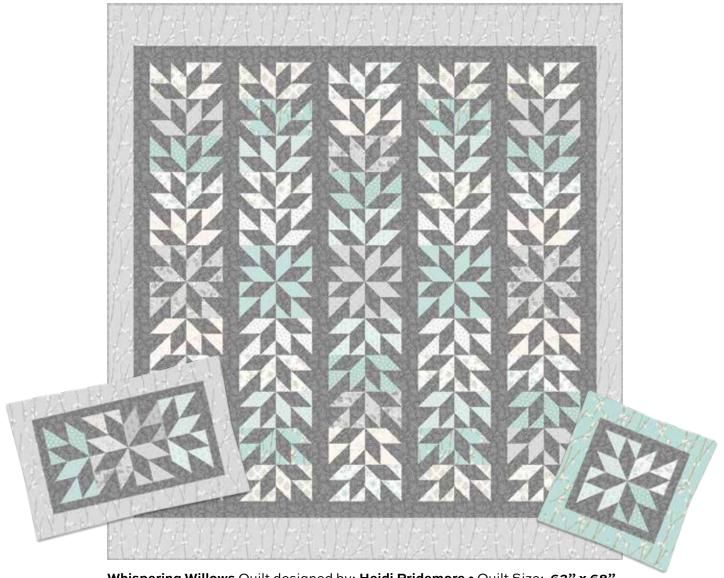

Whispering Willows Quilt designed by: Heidi Pridemore • Quilt Size: 63" x 68"

Large Pillow Size: 25" x 16" • Small Pillow Size: 16" x 16"

Skill Level: Advanced Beginner • andoverfabrics.com

Featuring Andover Fabrics new Collection: Willow by Andover Fabrics Quilt & pillows designed by Heidi Pridemore of The Whimsical Workshop