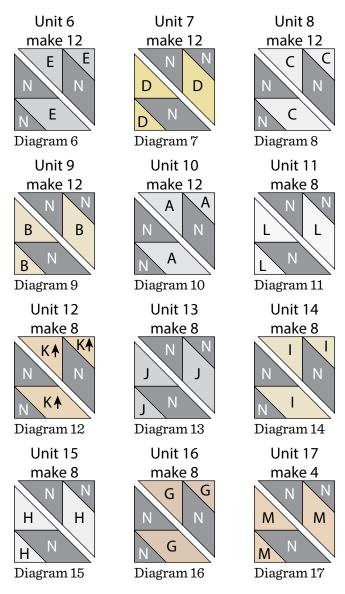

Whispering Willows Quilt designed by: Heidi Pridemore • Quilt Size: 63" x 68"

Large Pillow Size: 25" x 16" • Small Pillow Size: 16" x 16"

Skill Level: Advanced Beginner • andoverfabrics.com

Featuring Andover Fabrics new Collection: Willow by Andover Fabrics Quilt & pillows designed by Heidi Pridemore of The Whimsical Workshop