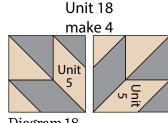

Whispering Willows Quilt designed by: Heidi Pridemore • Quilt Size: 63" x 68"

Large Pillow Size: 25" x 16" • Small Pillow Size: 16" x 16"

Skill Level: Advanced Beginner • andoverfabrics.com

Featuring Andover Fabrics new Collection: Willow by Andover Fabrics Quilt & pillows designed by Heidi Pridemore of The Whimsical Workshop