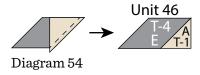

Whispering Willows Quilt designed by: Heidi Pridemore • Quilt Size: 63" x 68"

Large Pillow Size: 25" x 16" • Small Pillow Size: 16" x 16"

Skill Level: Advanced Beginner • andoverfabrics.com

Featuring Andover Fabrics new Collection: Willow by Andover Fabrics Quilt & pillows designed by Heidi Pridemore of The Whimsical Workshop