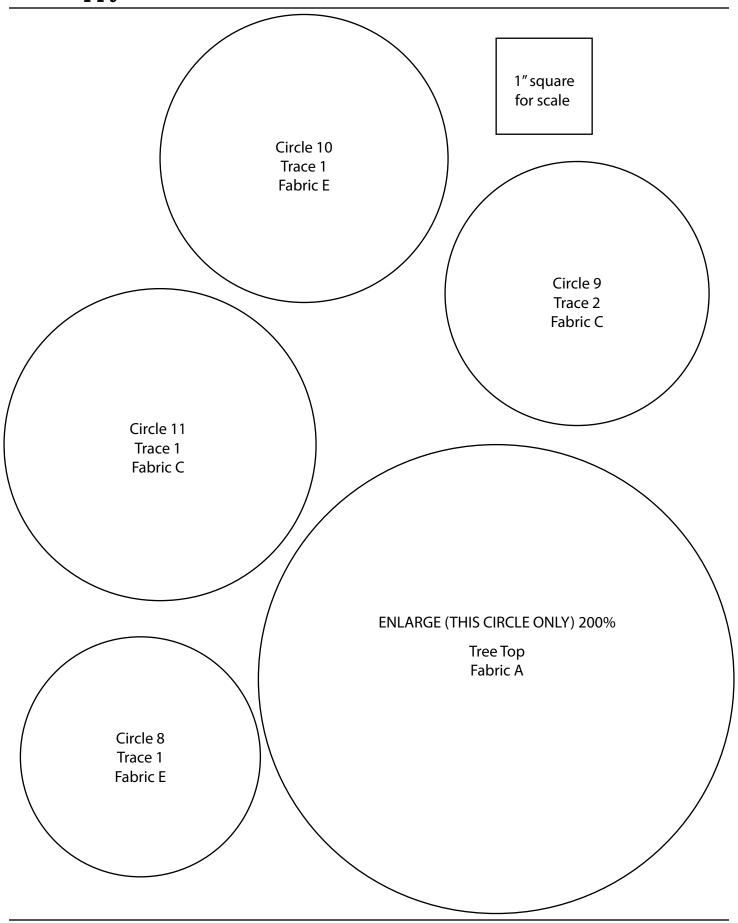

#### 1. Block Assembly

Following the manufacturer's instructions, trace the listed number of each template onto the paper side of the fusible web. Roughly cut out each template about 1/8" outside the drawn lines.

- **2.** Press each template onto the wrong side of the fabrics as listed on the templates. Cut out each template on the drawn lines.
- **3.** Refer to Diagram 1 to arrange and press the assorted components onto the 16 ½" x 22 ½" Fabric F strip to make the Center Block.
- **4.** Finish the raw edges of each shape with a decorative stitch such as a buttonhole or satin stitch to complete the Center Block.
- Quilt Top Assembly

Center Block 3-E

Diagram 1