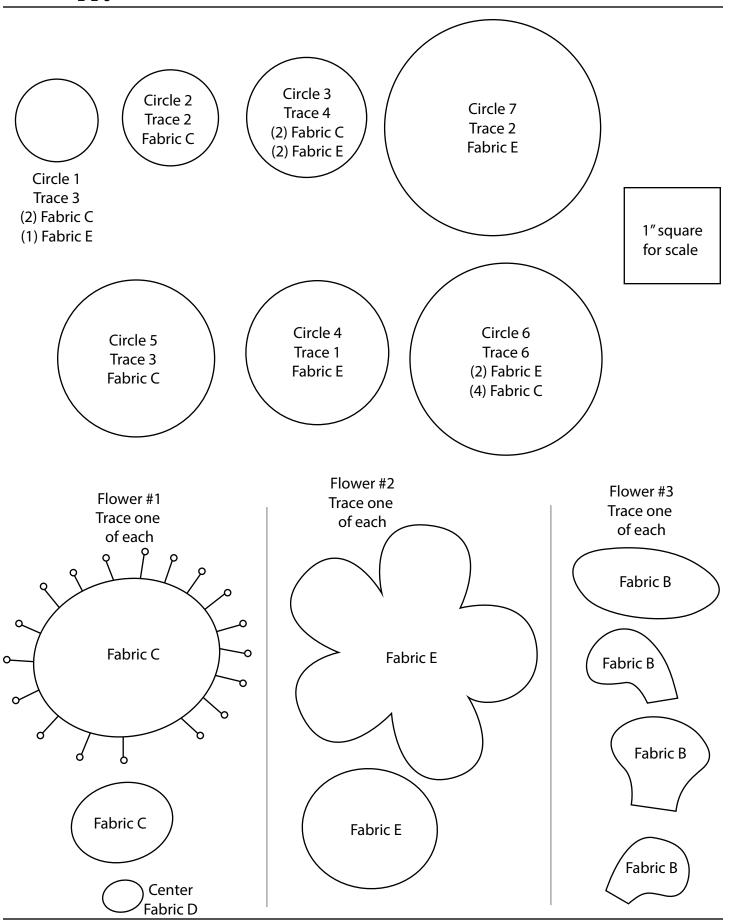

#### 1. Block Assembly

Following the manufacturer's instructions, trace the listed number of each template onto the paper side of the fusible web. Roughly cut out each template about 1/8" outside the drawn lines.

- **2.** Press each template onto the wrong side of the fabrics as listed on the templates. Cut out each template on the drawn lines.
- **3.** Refer to Diagram 1 to arrange and press the assorted components onto the 16 ½" x 22 ½" Fabric F strip to make the Center Block.
- **4.** Finish the raw edges of each shape with a decorative stitch such as a buttonhole or satin stitch to complete the Center Block.
- Quilt Top Assembly