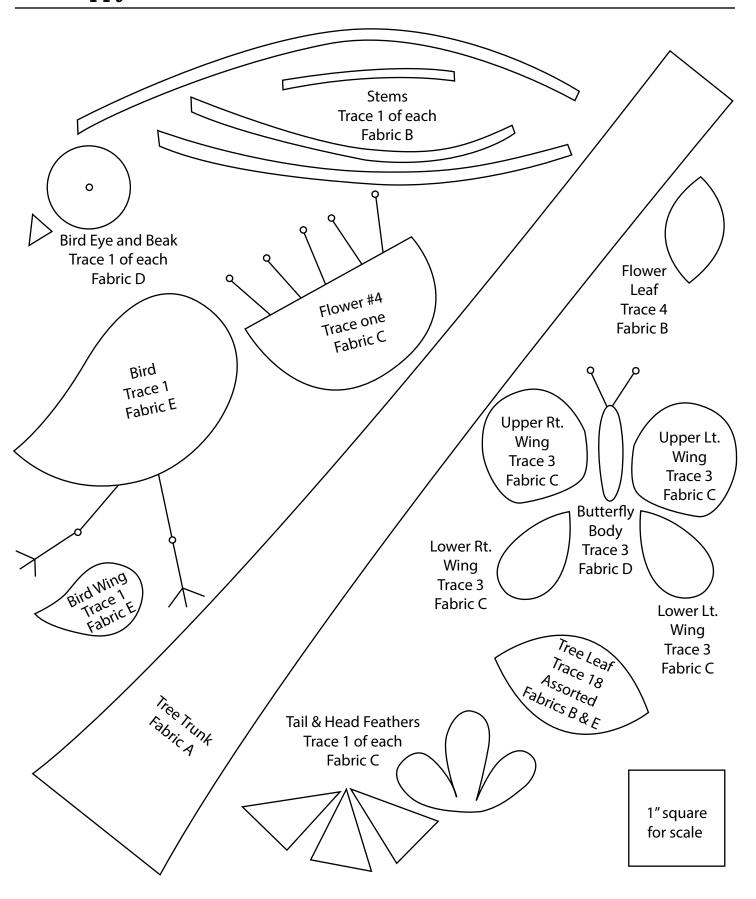

#### 1. Block Assembly

Following the manufacturer's instructions, trace the listed number of each template onto the paper side of the fusible web. Roughly cut out each template about 1/8" outside the drawn lines.

- **2.** Press each template onto the wrong side of the fabrics as listed on the templates. Cut out each template on the drawn lines.
- **3.** Refer to Diagram 1 to arrange and press the assorted components onto the 16 ½" x 22 ½" Fabric F strip to make the Center Block.
- **4.** Finish the raw edges of each shape with a decorative stitch such as a buttonhole or satin stitch to complete the Center Block.
- Quilt Top Assembly