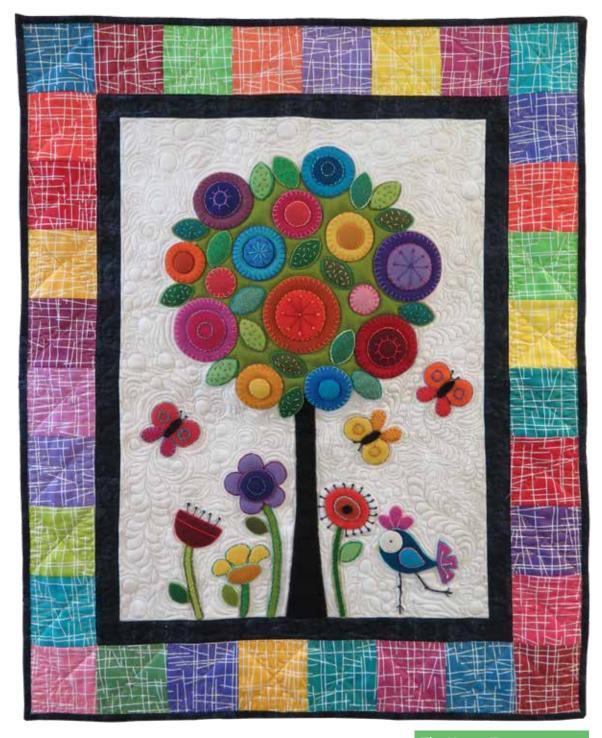

# **WoolWerks**

KIM SCHAEFER

The Happy Tree
Quilt Design:
Kim Schaefer
Quilt Size: 24" x 30"
andoverfabrics.com

# The Happy Tree

Featuring Andover Fabrics new Collection: WoolWerks by Kim Schaefer Quilt designed by Kim Schaefer

| Quilt finished 24 " x 30"             |                                                                                                                                                                                                                                                              | Fabric Requirements                                                              |                                                                                                |                                                                                               |                                                                                                |
|---------------------------------------|--------------------------------------------------------------------------------------------------------------------------------------------------------------------------------------------------------------------------------------------------------------|----------------------------------------------------------------------------------|------------------------------------------------------------------------------------------------|-----------------------------------------------------------------------------------------------|------------------------------------------------------------------------------------------------|
| Note: Read patches. Bo plus 1/4" sean | assembly directions before cutting orders are cut to exact length required a allowance. WOF designates the width an selvedge to selvedge (approximately  See instructions to cut (1) Tree Top and (1) Tree Trunk.  See instructions to cut (4) Flower Leafs, | Fabric A Fabric B Fabric C Fabric D Fabric E Fabric F Fabric G Fabric H Fabric I | applique applique applique applique applique applique background border, binding blocks blocks | Yardage 1 pack 1 pack 1 pack 1 pack 1 pack 1 pack ½ yard ½ yard Fat ½ Fat ½ Fat ½ Fat ½ Fat ½ | Fabric 3S-WNT-X 1S-FRESH-X 1S-FIRE-X 1S-ESS-X 1S-ICE-X AS-L-White 8537-K 8710-T 8710-O 8710-R2 |
| Fabric C                              | Flower #3 and (1) set of Stems, Assorted Tree Leafs.  See instructions to cut Assorted Flowers, (3) sets of Butterfly Wings and (1) set of Head and Tail feathers.                                                                                           | Fabric K Fabric L Fabric M Fabric N Fabric O Fabric P                            | blocks blocks blocks blocks blocks blocks                                                      | Fat ½<br>Fat ½<br>Fat ½<br>Fat ½<br>Fat ½<br>Fat ½                                            | 8710-Y<br>8710-P3<br>8710-E<br>8710-P2<br>8710-T3<br>8710-G2                                   |
| Fabric D                              | See instructions to cut (1) Bird Eye & Beak, Flower #1 Center, and (3) Butterfly Bodies.                                                                                                                                                                     | Fabric Q<br>Fabric R<br>Fabric S<br>Fabric T                                     | blocks<br>blocks<br>blocks<br>blocks                                                           | Fat ½<br>Fat ½<br>Fat ½<br>Fat ½                                                              | 8710-P<br>8710-T2<br>8710-P4<br>8710-R1                                                        |
| Fabric E  Fabric F                    | See instructions to cut (1) Bird, (1) Bird Wing, Assorted Flowers, and Assorted Tree Leafs.  Cut (1) 16 ½" x 22 ½" WOF strip.                                                                                                                                | Fabric U<br>Fabric V<br>Fabric W<br>Backing                                      | blocks<br>blocks<br>blocks<br>backing                                                          | Fat ½<br>Fat ½<br>Fat ½<br>1 ½ yards                                                          | 8710-E1<br>8710-Y1<br>8710-G3<br>8710-WW                                                       |
| Fabric G                              | Cut (3) 2 ½" x WOF strips for the                                                                                                                                                                                                                            | Fabric O                                                                         | O Cut (2) 3 ½" squares.                                                                        |                                                                                               |                                                                                                |
|                                       | binding. Cut (2) 1 ½" x 22 ½" WOF strips. Cut (1) 1 ½" x WOF strip. Sub-cut the strip into (2) 1 ½" x 18 ½" strips.                                                                                                                                          | Fabric P                                                                         | Cut (3) 3 ½" squares.                                                                          |                                                                                               |                                                                                                |
|                                       |                                                                                                                                                                                                                                                              | Fabric Q                                                                         | Cut (3) 3 ½" squares.                                                                          |                                                                                               |                                                                                                |
| Fabric H                              | Cut (3) 3 ½" squares.                                                                                                                                                                                                                                        | Fabric R                                                                         | Cut (1) 3 ½" square.                                                                           |                                                                                               |                                                                                                |
| Fabric I                              | Cut (1) 3 ½" square.                                                                                                                                                                                                                                         | Fabric S                                                                         | Cut (2) 3 ½" squares.                                                                          |                                                                                               |                                                                                                |
| Fabric J                              | Cut (3) 3 ½" squares.                                                                                                                                                                                                                                        | Fabric T                                                                         | Cut (2) 3 ½" squares.                                                                          |                                                                                               |                                                                                                |
| Fabric K                              | Cut (2) 3 ½" squares.                                                                                                                                                                                                                                        | Fabric U                                                                         | Cut (2) 3 ½" squares.                                                                          |                                                                                               |                                                                                                |
| Fabric L                              | Cut (1) 3 ½" square.                                                                                                                                                                                                                                         | Fabric V                                                                         | Cut (2) 3 ½" squares.                                                                          |                                                                                               |                                                                                                |
| Fabric M                              | Cut (2) 3 ½" squares.                                                                                                                                                                                                                                        | Fabric W                                                                         | Cut (1) 3 ½" square.                                                                           |                                                                                               |                                                                                                |
| Fabric N                              | Cut (2) 3 ½" squares.                                                                                                                                                                                                                                        | Backing                                                                          | Cut (2) 32" x WOF strips. Sew the strips together and trim to make (1) 32" x 38" backing.      |                                                                                               |                                                                                                |