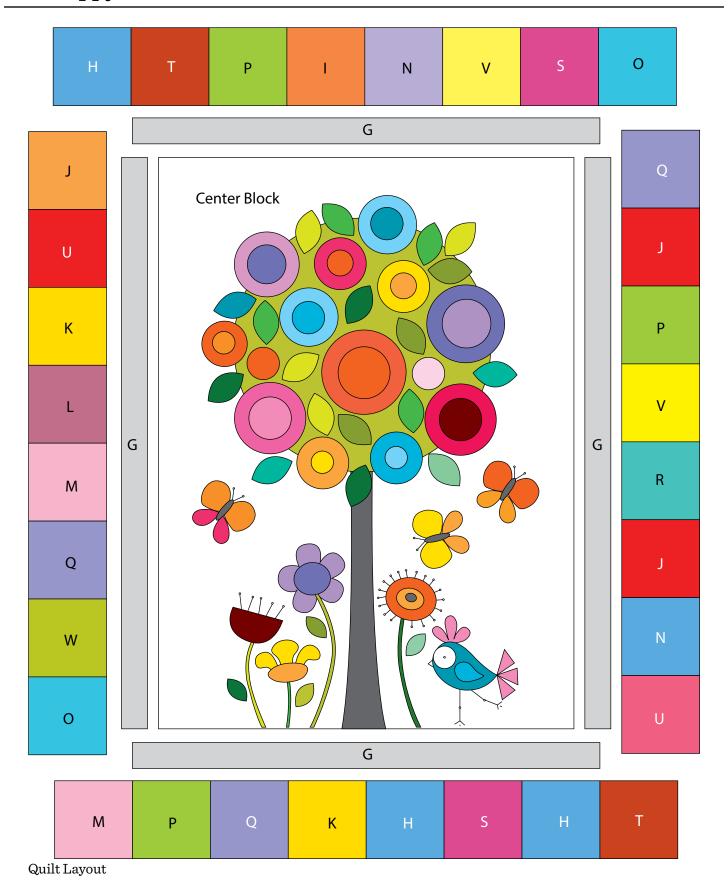

- **2.** Press each template onto the wrong side of the fabrics as listed on the templates. Cut out each template on the drawn lines.
- **3.** Refer to Diagram 1 to arrange and press the assorted components onto the 16 ½" x 22 ½" Fabric F strip to make the Center Block.
- **4.** Finish the raw edges of each shape with a decorative stitch such as a buttonhole or satin stitch to complete the Center Block.
- Quilt Top Assembly

(Refer to the Quilt Layout when assembling the quilt top.)

**5.** Sew (1) 1 ½" x 22 ½" Fabric G strip to each side of the Center Block. Sew (1) 1 ½' x 18 ½' Fabric G strip to the top and to the bottom of the Center Block.

- **6.** Sew (8) assorted 3 ½" squares together to make (1) Side Strip. Repeat to make a second Side Strip. Sew (1) strip to each side of the Center Block.
- 7. Sew (8) assorted 3 ½" squares together to make the Top Border. Repeat to make the Bottom Border. Sew the borders onto the Center Block to make the quilt top.

Center Block 3-E

Diagram 1