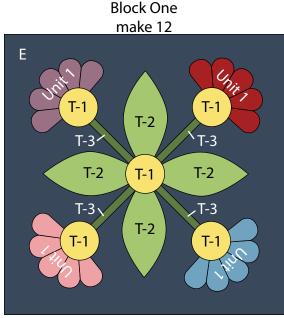

## Clune

- Refer to Diagram 2 and using your favorite method, applique (4) Unit 1 flowers, (5) matching Fabric D Template 1 flower centers, (4) Fabric B Template 2 leaves and (4) Fabric C Template 2 stems onto (1) 11 <sup>1</sup>/<sub>2</sub>" Fabric E square.
- **3.** Finish the raw edges of each shape with a decorative stitch such as a buttonhole or satin stitch to make (1) Block One square (Diagram 2).
- 4. Repeat Steps 2-3 to make (12) Block One squares total.

Diagram 2