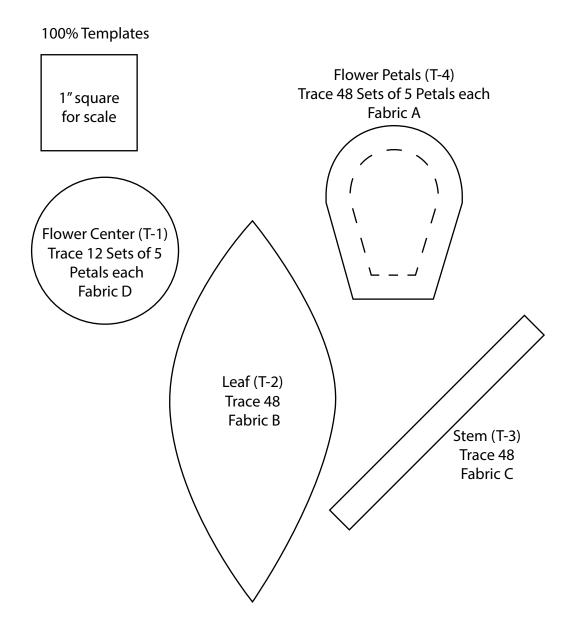

## Clune

Featuring Andover Fabrics new Collection: Century Prints - Farmgate Fabric and quilt designed by Max & Louise

| Quilt finished 57 1/2" x 57 1/2"                                                                                                                                                                                                                                                    |                                                                                                                                                                                                                                                                                                                                                                                                                                                                                                                                                                                                                                                                                                                                                                                                                                               | Fabric Requirements                                                                                                                                                                                                                                                                                                                                                                                                                                                                                                                                                                                                                                                                                                                                                                                                                                                                                                                                      |                                                            |                                                        |                                                                                                                                               |
|-------------------------------------------------------------------------------------------------------------------------------------------------------------------------------------------------------------------------------------------------------------------------------------|-----------------------------------------------------------------------------------------------------------------------------------------------------------------------------------------------------------------------------------------------------------------------------------------------------------------------------------------------------------------------------------------------------------------------------------------------------------------------------------------------------------------------------------------------------------------------------------------------------------------------------------------------------------------------------------------------------------------------------------------------------------------------------------------------------------------------------------------------|----------------------------------------------------------------------------------------------------------------------------------------------------------------------------------------------------------------------------------------------------------------------------------------------------------------------------------------------------------------------------------------------------------------------------------------------------------------------------------------------------------------------------------------------------------------------------------------------------------------------------------------------------------------------------------------------------------------------------------------------------------------------------------------------------------------------------------------------------------------------------------------------------------------------------------------------------------|------------------------------------------------------------|--------------------------------------------------------|-----------------------------------------------------------------------------------------------------------------------------------------------|
| Cutting Directions<br>Note: Read assembly directions before cutting<br>patches. Borders are cut to exact length required<br>plus ¼" seam allowance. WOF designates the width<br>of fabric from selvedge to selvedge (approximately<br>42" wide). Not all 1 ½" squares will be used. |                                                                                                                                                                                                                                                                                                                                                                                                                                                                                                                                                                                                                                                                                                                                                                                                                                               | Fabric A                                                                                                                                                                                                                                                                                                                                                                                                                                                                                                                                                                                                                                                                                                                                                                                                                                                                                                                                                 | blocks, flowers                                            | <b>Yardage</b><br><sup>1</sup> ⁄ <sub>4</sub> yard ea. | Fabric<br>32 Chambray Blue<br>32 Chocolate<br>32 Pink Lemonade<br>32 Whisper<br>33 Cocoa<br>33 Dawn                                           |
| Fabric A                                                                                                                                                                                                                                                                            | <ul> <li>From each fabric, cut (3) 1<sup>1</sup>/<sub>2</sub>" x WOF strips. Sub-cut the strips into (75) 1<sup>1</sup>/<sub>2</sub>" squares.</li> <li>From (6) of the fabrics, see instructions to cut (4) Sets of (5) Petals for the flowers.</li> <li>From the remaining (8) fabrics, see instructions to cut (3) Sets of (5) Petals for the flowers.</li> </ul>                                                                                                                                                                                                                                                                                                                                                                                                                                                                          | Fabric B                                                                                                                                                                                                                                                                                                                                                                                                                                                                                                                                                                                                                                                                                                                                                                                                                                                                                                                                                 | blocks, leaves                                             | ⅔ yard ea.                                             | 33 Faded<br>34 Almond<br>34 Terracotta<br>34 Uniform<br>35 Barn Rose<br>35 Lagoon<br>35 Pressed Flower<br>35 Smoke<br>33 Pistachio<br>34 Jade |
| Fabric B<br>Fabric C                                                                                                                                                                                                                                                                | <ul> <li>From each fabric, cut (3) 1 <sup>1</sup>/<sub>2</sub>" x WOF strips. Sub-cut the strips into (75) 1 <sup>1</sup>/<sub>2</sub>" squares.</li> <li>From each fabric, see instructions to cut (4) sets of (4) Leaves.</li> <li>Cut (3) 1 <sup>1</sup>/<sub>2</sub>" x WOF strips. Sub-cut the strips into (75) 1 <sup>1</sup>/<sub>2</sub>" squares.</li> </ul>                                                                                                                                                                                                                                                                                                                                                                                                                                                                         | Fabric C<br>Fabric D<br>Fabric E<br>Backing                                                                                                                                                                                                                                                                                                                                                                                                                                                                                                                                                                                                                                                                                                                                                                                                                                                                                                              | blocks, stems<br>blocks, centers<br>background,<br>binding | 2 <sup>5</sup> / <sub>8</sub> yards                    | 35 Pear<br>32 Leaf                                                                                                                            |
| Fabric D                                                                                                                                                                                                                                                                            | <ul> <li>See instructions to cut (48) Stems.</li> <li>From each fabric, cut (3) 1<sup>1</sup>/<sub>2</sub>" x WOF strips. Sub-cut the strips into (75) 1<sup>1</sup>/<sub>2</sub>" squares.</li> <li>See instructions to cut (12) Sets of (5) Flower Centers.</li> </ul>                                                                                                                                                                                                                                                                                                                                                                                                                                                                                                                                                                      | <ul> <li>Backing Cut (2) 66" x WOF strips. Sew the strips together and trim to make (1) 66" x 66" backing.</li> <li>Making the Quilt</li> </ul>                                                                                                                                                                                                                                                                                                                                                                                                                                                                                                                                                                                                                                                                                                                                                                                                          |                                                            |                                                        |                                                                                                                                               |
| Fabric E                                                                                                                                                                                                                                                                            | <ul> <li>Cut (4) 11 <sup>1</sup>/<sub>2</sub>" x WOF strips. Sub-cut the strips into (12) 11 <sup>1</sup>/<sub>2</sub>" squares.</li> <li>Cut (3) 1 <sup>1</sup>/<sub>2</sub>" x WOF strips. Sub-cut the strips into (26) 1 <sup>1</sup>/<sub>2</sub>" x 5 <sup>1</sup>/<sub>2</sub>" strips.</li> <li>Cut (5) 1 <sup>1</sup>/<sub>2</sub>" x WOF strips. Sub-cut the strips into (52) 1 <sup>1</sup>/<sub>2</sub>" x 3 <sup>1</sup>/<sub>2</sub>" strips.</li> <li>Cut (4) 1 <sup>1</sup>/<sub>2</sub>" x WOF strips. Sub-cut the strips into (52) 1 <sup>1</sup>/<sub>2</sub>" x 2 <sup>1</sup>/<sub>2</sub>" strips.</li> <li>Cut (3) 1 <sup>1</sup>/<sub>2</sub>" x WOF strips. Sub-cut the strips into (78) 1 <sup>1</sup>/<sub>2</sub>" squares.</li> <li>Cut (6) 2 <sup>1</sup>/<sub>2</sub>" x WOF strips for the binding.</li> </ul> | <b>1. Block Assembly</b><br>Refer to Diagram 1 and sew together (5) matched Fabric A<br>Template 4 petals to make (1) Unit 1 flower. Repeat to<br>make (48) Unit 1 flowers total. Unit 1 make 48 T-4 <pt-4< p=""> T-4 T-4 <pt-4< p=""> T-4 <pt-4< p=""> &lt;</pt-4<></pt-4<></pt-4<> |                                                            |                                                        |                                                                                                                                               |

## Clune

- Refer to Diagram 2 and using your favorite method, applique (4) Unit 1 flowers, (5) matching Fabric D Template 1 flower centers, (4) Fabric B Template 2 leaves and (4) Fabric C Template 2 stems onto (1) 11 <sup>1</sup>/<sub>2</sub>" Fabric E square.
- **3.** Finish the raw edges of each shape with a decorative stitch such as a buttonhole or satin stitch to make (1) Block One square (Diagram 2).
- 4. Repeat Steps 2-3 to make (12) Block One squares total.