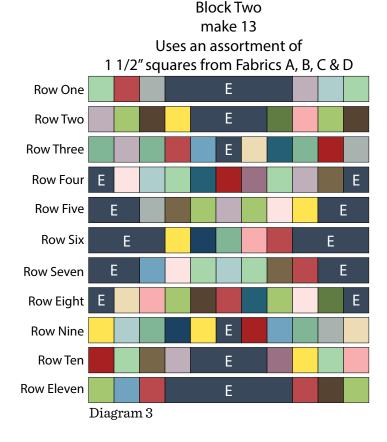

#### Refer to Diagram 3 for Steps 5-12.

- 5. Sew together an assortment of (6) 1 <sup>1</sup>/<sub>2</sub>" Fabric A, B, C and D squares and (1) 1 <sup>1</sup>/<sub>2</sub>" x 5 <sup>1</sup>/<sub>2</sub>" Fabric E strip to make Row One. Repeat to make Row Eleven.
- 6. Sew together an assortment of (8) 1 <sup>1</sup>/<sub>2</sub>" Fabric A, B, C and D squares and (1) 1 <sup>1</sup>/<sub>2</sub>" x 3 <sup>1</sup>/<sub>2</sub>" Fabric E strip to make Row Two. Repeat to make Row Ten.
- Sew together an assortment of (10) 1 <sup>1</sup>/<sub>2</sub>" Fabric A, B, C and D squares and (1) 1 <sup>1</sup>/<sub>2</sub>" Fabric E square to make Row Three. Repeat to make Row Nine.
- **8.** Sew together (2) 1 <sup>1</sup>/<sub>2</sub>" Fabric E squares and an assortment of (9) 1 <sup>1</sup>/<sub>2</sub>" Fabric A, B, C and D squares to make Row Four. Repeat to make Row Eight.

- **9.** Sew together (2) 1 <sup>1</sup>/<sub>2</sub>" x 2 <sup>1</sup>/<sub>2</sub>" Fabric E strips and an assortment of (7) 1 <sup>1</sup>/<sub>2</sub>" Fabric A, B, C and D squares to make Row Five. Repeat to make Row Seven.
- **10.** Sew together (2) 1 <sup>1</sup>/<sub>2</sub>" x 3 <sup>1</sup>/<sub>2</sub>" Fabric E strips and an assortment of (5) 1 <sup>1</sup>/<sub>2</sub>" Fabric A, B, C and D squares to make Row Six.
- 11. Sew together the (11) Rows from Steps 5-10, lengthwise and in numerical order from top to bottom, to make (1) 11 <sup>1</sup>/<sub>2</sub>" Block Two square.
- **12.** Repeat Steps 5-11 to make (13) Block Two squares total.