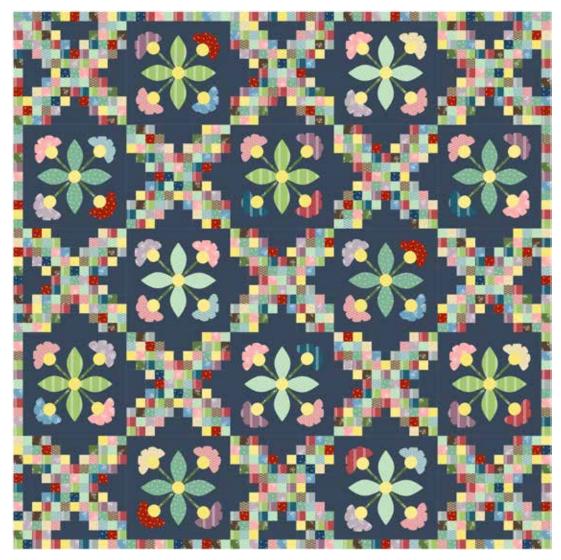

# **Century Prints - Farmgate**

Clune Quilt designed by: Max & Louise • Quilt Size: 57 1/2" x 57 1/2" Skill Level: Intermediate • andoverfabrics.com

Free Pattern Download Available

1384 Broadway New York, NY 10018 Tel. (800) 223-5678 • andoverfabrics.com