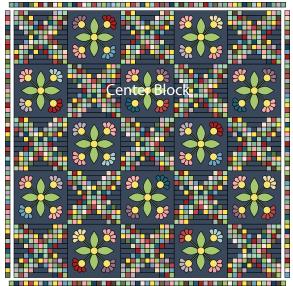

#### (Refer to the Quilt Layout when assembling the quilt top.)

- **16.** Sew together (55) assorted 1 ½" squares from Fabrics A, B, C and D to make (1) Side Border. Repeat to make a second Side Border.
- **17.** Sew (1) Side Border to each side of the Center Block.
- **18.** Sew together (57) assorted 1 ½" squares from Fabrics A, B, C and D to make the Top Border. Repeat to make the Bottom Border.
- **19.** Sew the Top Border and Bottom Border to the top and bottom of the Center Block to make the quilt top.

Quilt Layout