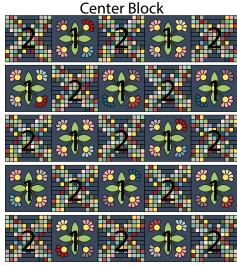

## Clune

- **13.** Sew together (3) Block Two squares and (2) Block One squares, alternating them from left to right, to make Row 1 (Diagram 4). Repeat to make Row 3 and Row 5.
- **14.** Sew together (3) Block One squares and (2) Block Two squares alternating them from left to right, to make Row 2 (Diagram 4). Repeat to make Row 4.
- **15.** Sew together the (5) Rows, lengthwise and in numerical order from top to bottom, to make the Center Block (Diagram 4).

Diagram 4