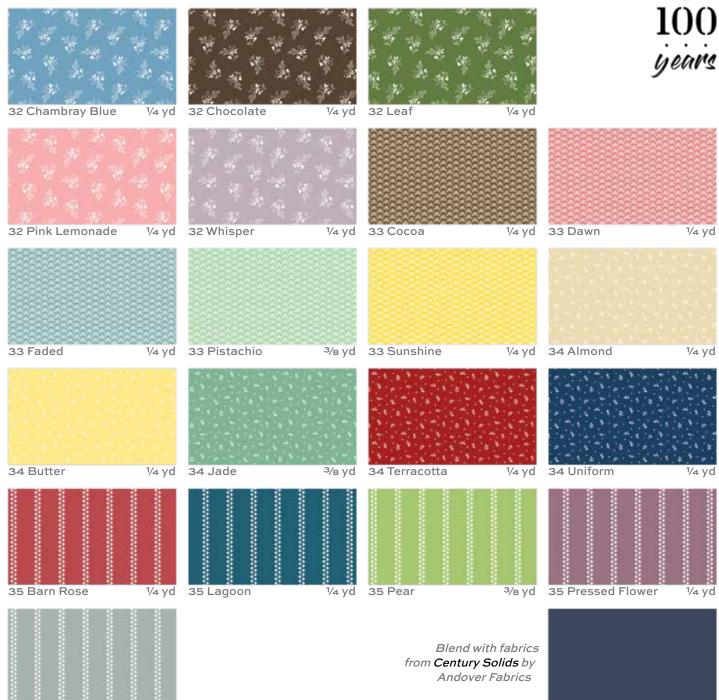

## Clune

Featuring Andover Fabrics new Collection: Century Prints - Farmgate Fabric and quilt designed by Max & Louise

| Quilt finished 57 1/2" x 57 1/2"                                                                                                                                                                                                                                                    |                                                                                                                                                                                                                                                                                                                                                                                                                                                                                                                                                                                                                                                                                                                                                                                                                                               | Fabric Requirements                                                                                                                                                                                                                                                                                                                                                                                                                                                                                                                                                                                                                                                                                                                                                                                                                                                                                                                                      |                                                            |                                                        |                                                                                                                                               |
|-------------------------------------------------------------------------------------------------------------------------------------------------------------------------------------------------------------------------------------------------------------------------------------|-----------------------------------------------------------------------------------------------------------------------------------------------------------------------------------------------------------------------------------------------------------------------------------------------------------------------------------------------------------------------------------------------------------------------------------------------------------------------------------------------------------------------------------------------------------------------------------------------------------------------------------------------------------------------------------------------------------------------------------------------------------------------------------------------------------------------------------------------|----------------------------------------------------------------------------------------------------------------------------------------------------------------------------------------------------------------------------------------------------------------------------------------------------------------------------------------------------------------------------------------------------------------------------------------------------------------------------------------------------------------------------------------------------------------------------------------------------------------------------------------------------------------------------------------------------------------------------------------------------------------------------------------------------------------------------------------------------------------------------------------------------------------------------------------------------------|------------------------------------------------------------|--------------------------------------------------------|-----------------------------------------------------------------------------------------------------------------------------------------------|
| Cutting Directions<br>Note: Read assembly directions before cutting<br>patches. Borders are cut to exact length required<br>plus ¼" seam allowance. WOF designates the width<br>of fabric from selvedge to selvedge (approximately<br>42" wide). Not all 1 ½" squares will be used. |                                                                                                                                                                                                                                                                                                                                                                                                                                                                                                                                                                                                                                                                                                                                                                                                                                               | Fabric A                                                                                                                                                                                                                                                                                                                                                                                                                                                                                                                                                                                                                                                                                                                                                                                                                                                                                                                                                 | blocks, flowers                                            | <b>Yardage</b><br><sup>1</sup> ⁄ <sub>4</sub> yard ea. | Fabric<br>32 Chambray Blue<br>32 Chocolate<br>32 Pink Lemonade<br>32 Whisper<br>33 Cocoa<br>33 Dawn                                           |
| Fabric A                                                                                                                                                                                                                                                                            | <ul> <li>From each fabric, cut (3) 1<sup>1</sup>/<sub>2</sub>" x WOF strips. Sub-cut the strips into (75) 1<sup>1</sup>/<sub>2</sub>" squares.</li> <li>From (6) of the fabrics, see instructions to cut (4) Sets of (5) Petals for the flowers.</li> <li>From the remaining (8) fabrics, see instructions to cut (3) Sets of (5) Petals for the flowers.</li> </ul>                                                                                                                                                                                                                                                                                                                                                                                                                                                                          | Fabric B                                                                                                                                                                                                                                                                                                                                                                                                                                                                                                                                                                                                                                                                                                                                                                                                                                                                                                                                                 | blocks, leaves                                             | ⅔ yard ea.                                             | 33 Faded<br>34 Almond<br>34 Terracotta<br>34 Uniform<br>35 Barn Rose<br>35 Lagoon<br>35 Pressed Flower<br>35 Smoke<br>33 Pistachio<br>34 Jade |
| Fabric B<br>Fabric C                                                                                                                                                                                                                                                                | <ul> <li>From each fabric, cut (3) 1 <sup>1</sup>/<sub>2</sub>" x WOF strips. Sub-cut the strips into (75) 1 <sup>1</sup>/<sub>2</sub>" squares.</li> <li>From each fabric, see instructions to cut (4) sets of (4) Leaves.</li> <li>Cut (3) 1 <sup>1</sup>/<sub>2</sub>" x WOF strips. Sub-cut the strips into (75) 1 <sup>1</sup>/<sub>2</sub>" squares.</li> </ul>                                                                                                                                                                                                                                                                                                                                                                                                                                                                         | Fabric C<br>Fabric D<br>Fabric E<br>Backing                                                                                                                                                                                                                                                                                                                                                                                                                                                                                                                                                                                                                                                                                                                                                                                                                                                                                                              | blocks, stems<br>blocks, centers<br>background,<br>binding | 2 <sup>5</sup> / <sub>8</sub> yards                    | 35 Pear<br>32 Leaf                                                                                                                            |
| Fabric D                                                                                                                                                                                                                                                                            | <ul> <li>See instructions to cut (48) Stems.</li> <li>From each fabric, cut (3) 1<sup>1</sup>/<sub>2</sub>" x WOF strips. Sub-cut the strips into (75) 1<sup>1</sup>/<sub>2</sub>" squares.</li> <li>See instructions to cut (12) Sets of (5) Flower Centers.</li> </ul>                                                                                                                                                                                                                                                                                                                                                                                                                                                                                                                                                                      | <ul> <li>Backing Cut (2) 66" x WOF strips. Sew the strips together and trim to make (1) 66" x 66" backing.</li> <li>Making the Quilt</li> </ul>                                                                                                                                                                                                                                                                                                                                                                                                                                                                                                                                                                                                                                                                                                                                                                                                          |                                                            |                                                        |                                                                                                                                               |
| Fabric E                                                                                                                                                                                                                                                                            | <ul> <li>Cut (4) 11 <sup>1</sup>/<sub>2</sub>" x WOF strips. Sub-cut the strips into (12) 11 <sup>1</sup>/<sub>2</sub>" squares.</li> <li>Cut (3) 1 <sup>1</sup>/<sub>2</sub>" x WOF strips. Sub-cut the strips into (26) 1 <sup>1</sup>/<sub>2</sub>" x 5 <sup>1</sup>/<sub>2</sub>" strips.</li> <li>Cut (5) 1 <sup>1</sup>/<sub>2</sub>" x WOF strips. Sub-cut the strips into (52) 1 <sup>1</sup>/<sub>2</sub>" x 3 <sup>1</sup>/<sub>2</sub>" strips.</li> <li>Cut (4) 1 <sup>1</sup>/<sub>2</sub>" x WOF strips. Sub-cut the strips into (52) 1 <sup>1</sup>/<sub>2</sub>" x 2 <sup>1</sup>/<sub>2</sub>" strips.</li> <li>Cut (3) 1 <sup>1</sup>/<sub>2</sub>" x WOF strips. Sub-cut the strips into (78) 1 <sup>1</sup>/<sub>2</sub>" squares.</li> <li>Cut (6) 2 <sup>1</sup>/<sub>2</sub>" x WOF strips for the binding.</li> </ul> | <b>1. Block Assembly</b><br>Refer to Diagram 1 and sew together (5) matched Fabric A<br>Template 4 petals to make (1) Unit 1 flower. Repeat to<br>make (48) Unit 1 flowers total. Unit 1 make 48 T-4 <pt-4< p=""> T-4 T-4 <pt-4< p=""> T-4 <pt-4< p=""> &lt;</pt-4<></pt-4<></pt-4<> |                                                            |                                                        |                                                                                                                                               |