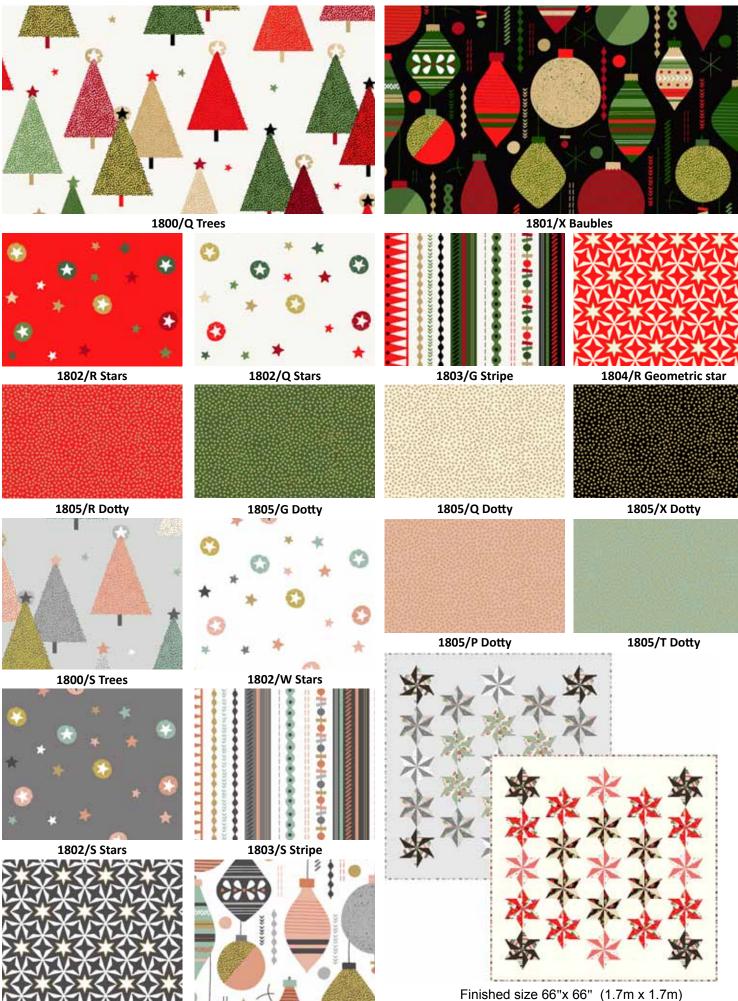

# North Star

Finished size 66" x 66" (1.7m x 1.7m) Designed by Lynne Goldsworthy of lilysquilts.blogspot.com using the Christmas 2017 Modern collection from Makower UK www.makoweruk.com

### Finished size 66" x 66" (1.7m x 1.7m) Designed by Lynne Goldsworthy of lilysquilts.blogspot.com

#### **Fabric Requirements**

| Cream<br>Quilt | Grey<br>Quilt | Fabric               | Amount             | Cut                                                                                                                                                                                                                                                                                                                                                                                                                                                                                                                                                                                           |
|----------------|---------------|----------------------|--------------------|-----------------------------------------------------------------------------------------------------------------------------------------------------------------------------------------------------------------------------------------------------------------------------------------------------------------------------------------------------------------------------------------------------------------------------------------------------------------------------------------------------------------------------------------------------------------------------------------------|
| 1800Q          | 1800S         | Trees                | 65cm / 24"         | Eight 3" WOF strips cut into forty-eight 3" x 7" rectangles                                                                                                                                                                                                                                                                                                                                                                                                                                                                                                                                   |
| 1801X          | 1801W         | Baubles              | ½ m / ½ yd         | Six 3" WOF strips cut into thirty-six 3" x 7" rectangles                                                                                                                                                                                                                                                                                                                                                                                                                                                                                                                                      |
| 1801X          | 1801W         | Baubles<br>(backing) | 4 m /<br>4 ¼ yds   | Two equal lengths                                                                                                                                                                                                                                                                                                                                                                                                                                                                                                                                                                             |
| 1802Q          | 1802W         | Stars                | 40cm / 15"         | Five 3" WOF strips cut into thirty 3" x 7" rectangles                                                                                                                                                                                                                                                                                                                                                                                                                                                                                                                                         |
| 1802R          | 1802S         | Stars                | 65cm / 24"         | Eight 3" WOF strips cut into forty-eight 3" x 7" rectangles                                                                                                                                                                                                                                                                                                                                                                                                                                                                                                                                   |
| 1803G          | 1803S         | Stripe               | 35cm / 12"         | Four 3" WOF strips cut into twenty-four 3" x 7" rectangles                                                                                                                                                                                                                                                                                                                                                                                                                                                                                                                                    |
| 1803G          | 1803S         | Stripe<br>(binding)  | ½ m / ½ yd         | Seven 2 ½" WOF strips                                                                                                                                                                                                                                                                                                                                                                                                                                                                                                                                                                         |
| 1804R          | 1804S         | Geometric            | 40cm / 15"         | Five 3" WOF strips cut into thirty 3" x 7" rectangles                                                                                                                                                                                                                                                                                                                                                                                                                                                                                                                                         |
| 1805Q          | 1805T         | Dotty                | ½ m / ½ yd         | Six 3" WOF strips cut into thirty-six 3" x 7" rectangles                                                                                                                                                                                                                                                                                                                                                                                                                                                                                                                                      |
| 1805X          | 1805X         | Dotty                | 35cm / 12"         | Four 3" WOF strips cut into twenty-four 3" x 7" rectangles                                                                                                                                                                                                                                                                                                                                                                                                                                                                                                                                    |
| 2000/<br>W02   | 2000/<br>S73  | Spectrum             | 4 ½ m /<br>4 ¾ yds | <ul> <li>Eighteen 3 ½" WOF strips. Cut eleven of the strips into eighty-eight 3 ½" x 5" rectangles. Cut four more from the twelfth strip. Sew the remainder of that strip and the remaining six strips end to end and cut into two 3 ½" x 60 ½" strips and two 3 ½" x 66 ½" lengths.</li> <li>Twenty-three 4" WOF strips cut into eight-four 4" x 5 ½" and ninety-two 4" x 4 ½" rectangles.</li> <li>One 12 ½" WOF strip cut into four 6 ½" x 12 ½" rectangles. Cut the remainder into two 5 ½" WOF strips and cut those into four 4" x 5 ½" rectangles each for a total of eight.</li> </ul> |
| Wadding        |               |                      | 1.9m sq /          |                                                                                                                                                                                                                                                                                                                                                                                                                                                                                                                                                                                               |
| VVadding       |               |                      | 74" sq             |                                                                                                                                                                                                                                                                                                                                                                                                                                                                                                                                                                                               |
| Tem-<br>plates |               |                      |                    | Forty-six of each of templates 1, 2 and 3                                                                                                                                                                                                                                                                                                                                                                                                                                                                                                                                                     |

#### Making the quilt top

- 1. Foundation paper piece each of the forty-two 1, 2 and 3 templates.
- 2. Each star is made of two of each template.
- 3. When following the fabric placement of the star fabrics from the main quilt image, remember that you piece onto the back of the templates so the final star image will be reversed.
- 4. For each star, use one fabric 3" x 7" rectangle for section 1 on each template and the other fabric 3" x 7" rectangle on section 2 on each template.
- 5. Use the following background fabric pieces for the following sections on the templates:
- 3 ½" x 5" rectangles for section 3 on templates 1 and 3;
- 4" x 5 ½" rectangles for section 4 on templates 1 and 3; and
- 4" x 4 ½" rectangles for sections 3 and 4 on template 2.
- 6. Once all the templates are pieced, trim away excess fabric and paper by cutting along the dashed lines. Remove papers from the back of the templates.
- 7. Sew each star together by sewing templates 1, 2 and 3 together then sewing the two halves of each star together.

- 8. Sew the star blocks into three columns of five blocks and two columns of four blocks with a 6 ½" x 12 ½" background fabric rectangle at each end (see assembly diagram below).
- 9. Sew the five columns together as shown in the assembly diagram.
- 10. Sash the sides of the quilt top with the 3 ½" x 60 ½" background fabric strips and then the top and bottom with the 3 ½" x 66 ½" background fabric strips to finish the quilt top.