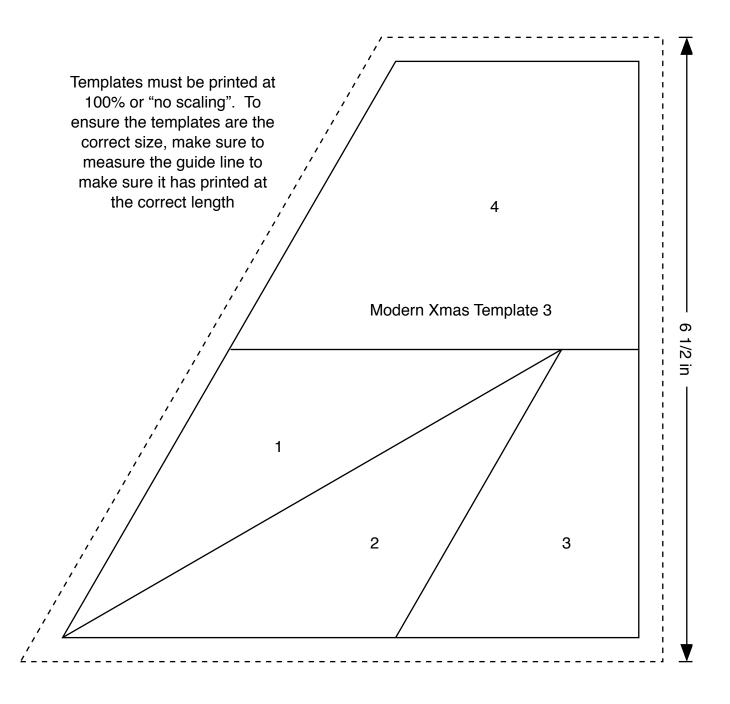

#### Making the quilt top

- 1. Foundation paper piece each of the forty-two 1, 2 and 3 templates.
- 2. Each star is made of two of each template.
- 3. When following the fabric placement of the star fabrics from the main quilt image, remember that you piece onto the back of the templates so the final star image will be reversed.
- 4. For each star, use one fabric 3" x 7" rectangle for section 1 on each template and the other fabric 3" x 7" rectangle on section 2 on each template.
- 5. Use the following background fabric pieces for the following sections on the templates:
- 3 ½" x 5" rectangles for section 3 on templates 1 and 3;
- 4" x 5 ½" rectangles for section 4 on templates 1 and 3; and
- 4" x 4 ½" rectangles for sections 3 and 4 on template 2.
- 6. Once all the templates are pieced, trim away excess fabric and paper by cutting along the dashed lines. Remove papers from the back of the templates.
- 7. Sew each star together by sewing templates 1, 2 and 3 together then sewing the two halves of each star together.