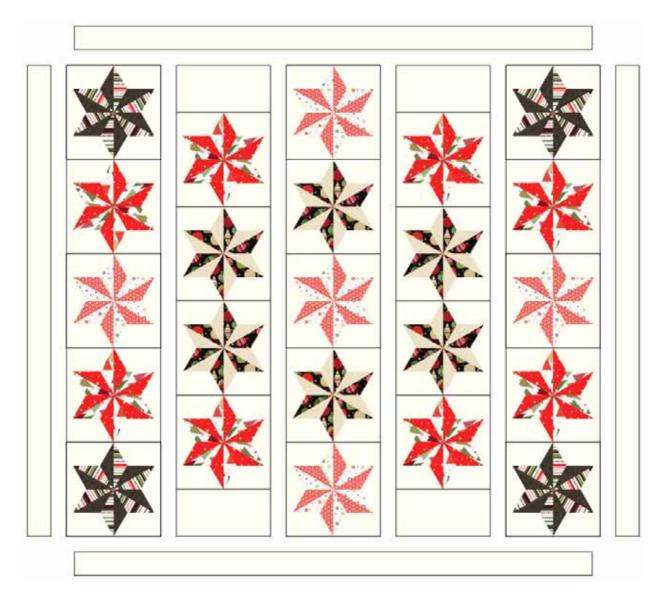

#### Making the quilt top

- 1. Foundation paper piece each of the forty-two 1, 2 and 3 templates.
- 2. Each star is made of two of each template.
- 3. When following the fabric placement of the star fabrics from the main quilt image, remember that you piece onto the back of the templates so the final star image will be reversed.
- 4. For each star, use one fabric 3" x 7" rectangle for section 1 on each template and the other fabric 3" x 7" rectangle on section 2 on each template.
- 5. Use the following background fabric pieces for the following sections on the templates:
- 3 ½" x 5" rectangles for section 3 on templates 1 and 3;
- 4" x 5 ½" rectangles for section 4 on templates 1 and 3; and
- 4" x 4 ½" rectangles for sections 3 and 4 on template 2.
- 6. Once all the templates are pieced, trim away excess fabric and paper by cutting along the dashed lines. Remove papers from the back of the templates.
- 7. Sew each star together by sewing templates 1, 2 and 3 together then sewing the two halves of each star together.

- 8. Sew the star blocks into three columns of five blocks and two columns of four blocks with a 6 ½" x 12 ½" background fabric rectangle at each end (see assembly diagram below).
- 9. Sew the five columns together as shown in the assembly diagram.
- 10. Sash the sides of the quilt top with the 3 ½" x 60 ½" background fabric strips and then the top and bottom with the 3 ½" x 66 ½" background fabric strips to finish the quilt top.

#### Finishing the quilt

- 1. Sew the two pieces of backing fabric together along the long sides using a ½" seam. Press that seam open.
- 2. Sew the binding strips end to end using diagonal or straight seams as preferred and press wrong sides together along the length to make a double fold binding.
- 3. Make a quilt sandwich, basting together the quilt back, the wadding and the quilt top.
- 4. Quilt as desired then trim the quilt square, removing excess wadding and backing. We quilted horizontal lines 1" apart using a cream Aurifil 40wt thread on the front and back.
- 5. Bind the quilt taking care to mitre the corners.