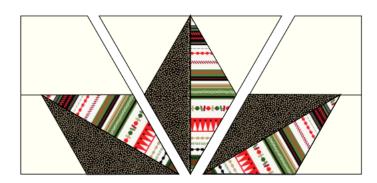

#### Making the quilt top

- 1. Foundation paper piece each of the forty-two 1, 2 and 3 templates.
- 2. Each star is made of two of each template.
- 3. When following the fabric placement of the star fabrics from the main quilt image, remember that you piece onto the back of the templates so the final star image will be reversed.
- 4. For each star, use one fabric 3" x 7" rectangle for section 1 on each template and the other fabric 3" x 7" rectangle on section 2 on each template.
- 5. Use the following background fabric pieces for the following sections on the templates:
- 3 ½" x 5" rectangles for section 3 on templates 1 and 3;
- 4" x 5 ½" rectangles for section 4 on templates 1 and 3; and
- 4" x 4 ½" rectangles for sections 3 and 4 on template 2.
- 6. Once all the templates are pieced, trim away excess fabric and paper by cutting along the dashed lines. Remove papers from the back of the templates.
- 7. Sew each star together by sewing templates 1, 2 and 3 together then sewing the two halves of each star together.