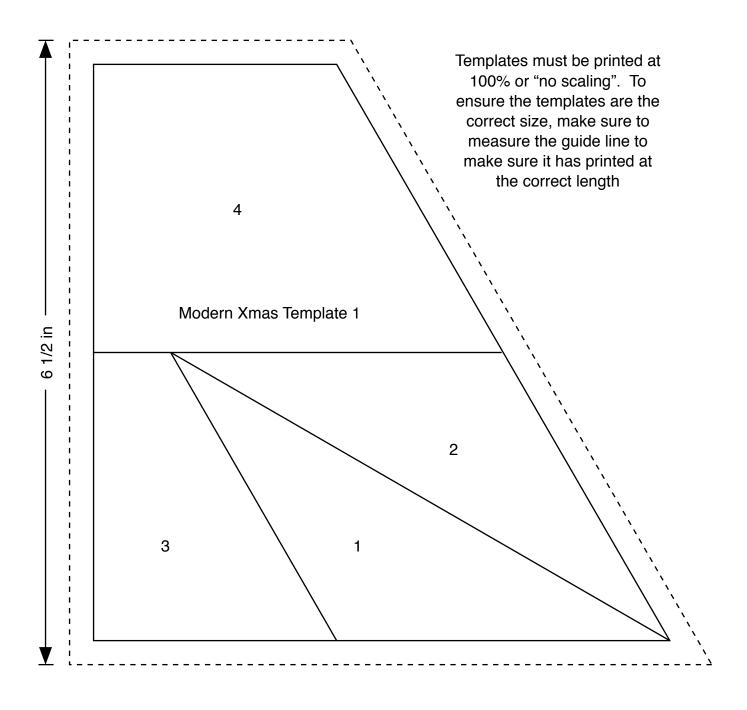

#### Making the quilt top

- 1. Foundation paper piece each of the forty-two 1, 2 and 3 templates.
- 2. Each star is made of two of each template.
- 3. When following the fabric placement of the star fabrics from the main quilt image, remember that you piece onto the back of the templates so the final star image will be reversed.
- 4. For each star, use one fabric 3" x 7" rectangle for section 1 on each template and the other fabric 3" x 7" rectangle on section 2 on each template.
- 5. Use the following background fabric pieces for the following sections on the templates:
- 3 ½" x 5" rectangles for section 3 on templates 1 and 3;
- 4" x 5 ½" rectangles for section 4 on templates 1 and 3; and
- 4" x 4 ½" rectangles for sections 3 and 4 on template 2.
- 6. Once all the templates are pieced, trim away excess fabric and paper by cutting along the dashed lines. Remove papers from the back of the templates.
- 7. Sew each star together by sewing templates 1, 2 and 3 together then sewing the two halves of each star together.