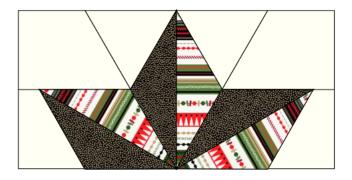

#### Making the quilt top

- 1. Foundation paper piece each of the forty-two 1, 2 and 3 templates.
- 2. Each star is made of two of each template.
- 3. When following the fabric placement of the star fabrics from the main quilt image, remember that you piece onto the back of the templates so the final star image will be reversed.
- 4. For each star, use one fabric 3" x 7" rectangle for section 1 on each template and the other fabric 3" x 7" rectangle on section 2 on each template.
- 5. Use the following background fabric pieces for the following sections on the templates:
- 3 ½" x 5" rectangles for section 3 on templates 1 and 3;
- 4" x 5 ½" rectangles for section 4 on templates 1 and 3; and
- 4" x 4 ½" rectangles for sections 3 and 4 on template 2.
- 6. Once all the templates are pieced, trim away excess fabric and paper by cutting along the dashed lines. Remove papers from the back of the templates.
- 7. Sew each star together by sewing templates 1, 2 and 3 together then sewing the two halves of each star together.