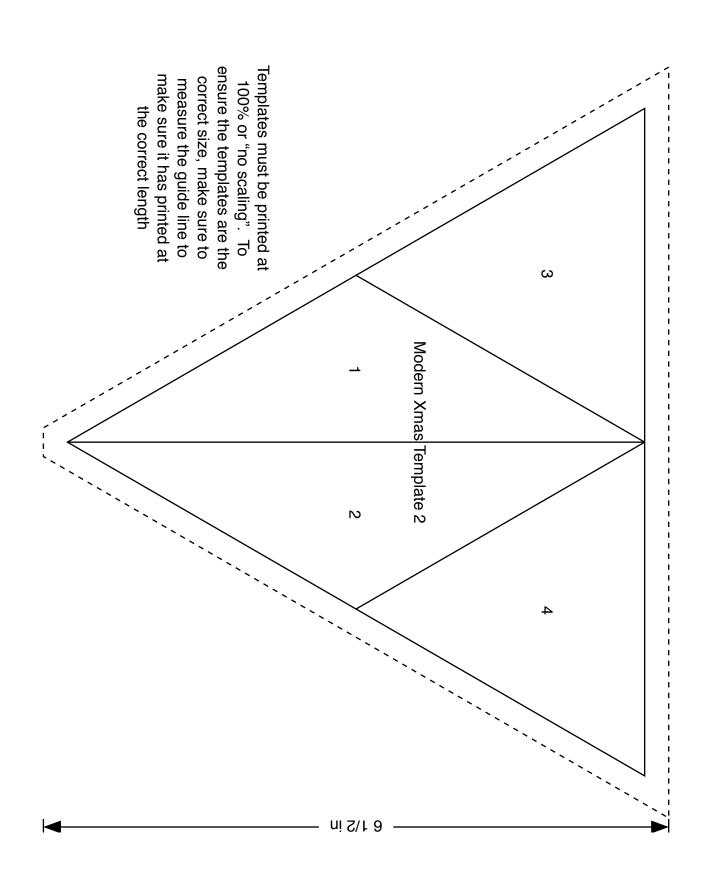

#### Making the quilt top

- 1. Foundation paper piece each of the forty-two 1, 2 and 3 templates.
- 2. Each star is made of two of each template.
- 3. When following the fabric placement of the star fabrics from the main quilt image, remember that you piece onto the back of the templates so the final star image will be reversed.
- 4. For each star, use one fabric 3" x 7" rectangle for section 1 on each template and the other fabric 3" x 7" rectangle on section 2 on each template.
- 5. Use the following background fabric pieces for the following sections on the templates:
- 3 ½" x 5" rectangles for section 3 on templates 1 and 3;
- 4" x 5 ½" rectangles for section 4 on templates 1 and 3; and
- 4" x 4 ½" rectangles for sections 3 and 4 on template 2.
- 6. Once all the templates are pieced, trim away excess fabric and paper by cutting along the dashed lines. Remove papers from the back of the templates.
- 7. Sew each star together by sewing templates 1, 2 and 3 together then sewing the two halves of each star together.