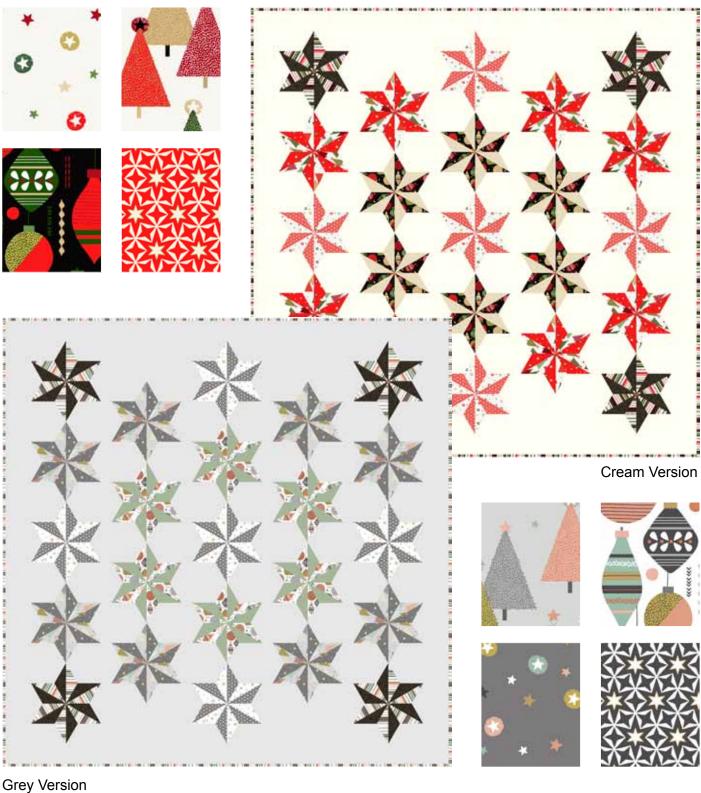

# North Star

Finished size 66" x 66" (1.7m x 1.7m) Designed by Lynne Goldsworthy of lilysquilts.blogspot.com using the Christmas 2017 Modern collection from Makower UK www.makoweruk.com

# North Star

### Finished size 66" x 66" (1.7m x 1.7m) Designed by Lynne Goldsworthy of lilysquilts.blogspot.com

#### **Fabric Requirements**

| Cream<br>Quilt | Grey<br>Quilt | Fabric               | Amount             | Cut                                                                                                                                                                                                                                                                                                                                                                                                                                                                                                                                                                                           |
|----------------|---------------|----------------------|--------------------|-----------------------------------------------------------------------------------------------------------------------------------------------------------------------------------------------------------------------------------------------------------------------------------------------------------------------------------------------------------------------------------------------------------------------------------------------------------------------------------------------------------------------------------------------------------------------------------------------|
| 1800Q          | 1800S         | Trees                | 65cm / 24"         | Eight 3" WOF strips cut into forty-eight 3" x 7" rectangles                                                                                                                                                                                                                                                                                                                                                                                                                                                                                                                                   |
| 1801X          | 1801W         | Baubles              | ½ m / ½ yd         | Six 3" WOF strips cut into thirty-six 3" x 7" rectangles                                                                                                                                                                                                                                                                                                                                                                                                                                                                                                                                      |
| 1801X          | 1801W         | Baubles<br>(backing) | 4 m /<br>4 ¼ yds   | Two equal lengths                                                                                                                                                                                                                                                                                                                                                                                                                                                                                                                                                                             |
| 1802Q          | 1802W         | Stars                | 40cm / 15"         | Five 3" WOF strips cut into thirty 3" x 7" rectangles                                                                                                                                                                                                                                                                                                                                                                                                                                                                                                                                         |
| 1802R          | 1802S         | Stars                | 65cm / 24"         | Eight 3" WOF strips cut into forty-eight 3" x 7" rectangles                                                                                                                                                                                                                                                                                                                                                                                                                                                                                                                                   |
| 1803G          | 1803S         | Stripe               | 35cm / 12"         | Four 3" WOF strips cut into twenty-four 3" x 7" rectangles                                                                                                                                                                                                                                                                                                                                                                                                                                                                                                                                    |
| 1803G          | 1803S         | Stripe<br>(binding)  | ½ m / ½ yd         | Seven 2 ½" WOF strips                                                                                                                                                                                                                                                                                                                                                                                                                                                                                                                                                                         |
| 1804R          | 1804S         | Geometric            | 40cm / 15"         | Five 3" WOF strips cut into thirty 3" x 7" rectangles                                                                                                                                                                                                                                                                                                                                                                                                                                                                                                                                         |
| 1805Q          | 1805T         | Dotty                | ½ m / ½ yd         | Six 3" WOF strips cut into thirty-six 3" x 7" rectangles                                                                                                                                                                                                                                                                                                                                                                                                                                                                                                                                      |
| 1805X          | 1805X         | Dotty                | 35cm / 12"         | Four 3" WOF strips cut into twenty-four 3" x 7" rectangles                                                                                                                                                                                                                                                                                                                                                                                                                                                                                                                                    |
| 2000/<br>W02   | 2000/<br>S73  | Spectrum             | 4 ½ m /<br>4 ¾ yds | <ul> <li>Eighteen 3 ½" WOF strips. Cut eleven of the strips into eighty-eight 3 ½" x 5" rectangles. Cut four more from the twelfth strip. Sew the remainder of that strip and the remaining six strips end to end and cut into two 3 ½" x 60 ½" strips and two 3 ½" x 66 ½" lengths.</li> <li>Twenty-three 4" WOF strips cut into eight-four 4" x 5 ½" and ninety-two 4" x 4 ½" rectangles.</li> <li>One 12 ½" WOF strip cut into four 6 ½" x 12 ½" rectangles. Cut the remainder into two 5 ½" WOF strips and cut those into four 4" x 5 ½" rectangles each for a total of eight.</li> </ul> |
| Wadding        |               |                      | 1.9m sq /          |                                                                                                                                                                                                                                                                                                                                                                                                                                                                                                                                                                                               |
| VVadding       |               |                      | 74" sq             |                                                                                                                                                                                                                                                                                                                                                                                                                                                                                                                                                                                               |
| Tem-<br>plates |               |                      |                    | Forty-six of each of templates 1, 2 and 3                                                                                                                                                                                                                                                                                                                                                                                                                                                                                                                                                     |