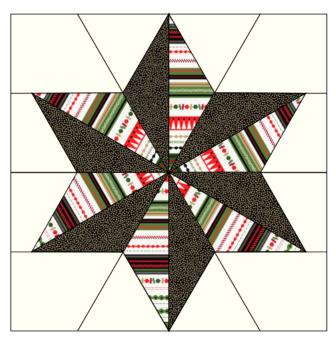

#### Making the quilt top

- 1. Foundation paper piece each of the forty-two 1, 2 and 3 templates.
- 2. Each star is made of two of each template.
- 3. When following the fabric placement of the star fabrics from the main quilt image, remember that you piece onto the back of the templates so the final star image will be reversed.
- 4. For each star, use one fabric 3" x 7" rectangle for section 1 on each template and the other fabric 3" x 7" rectangle on section 2 on each template.
- 5. Use the following background fabric pieces for the following sections on the templates:
- 3 ½" x 5" rectangles for section 3 on templates 1 and 3;
- 4" x 5 ½" rectangles for section 4 on templates 1 and 3; and
- 4" x 4 ½" rectangles for sections 3 and 4 on template 2.
- 6. Once all the templates are pieced, trim away excess fabric and paper by cutting along the dashed lines. Remove papers from the back of the templates.
- 7. Sew each star together by sewing templates 1, 2 and 3 together then sewing the two halves of each star together.

- 8. Sew the star blocks into three columns of five blocks and two columns of four blocks with a 6 ½" x 12 ½" background fabric rectangle at each end (see assembly diagram below).
- 9. Sew the five columns together as shown in the assembly diagram.
- 10. Sash the sides of the quilt top with the 3 ½" x 60 ½" background fabric strips and then the top and bottom with the 3 ½" x 66 ½" background fabric strips to finish the quilt top.